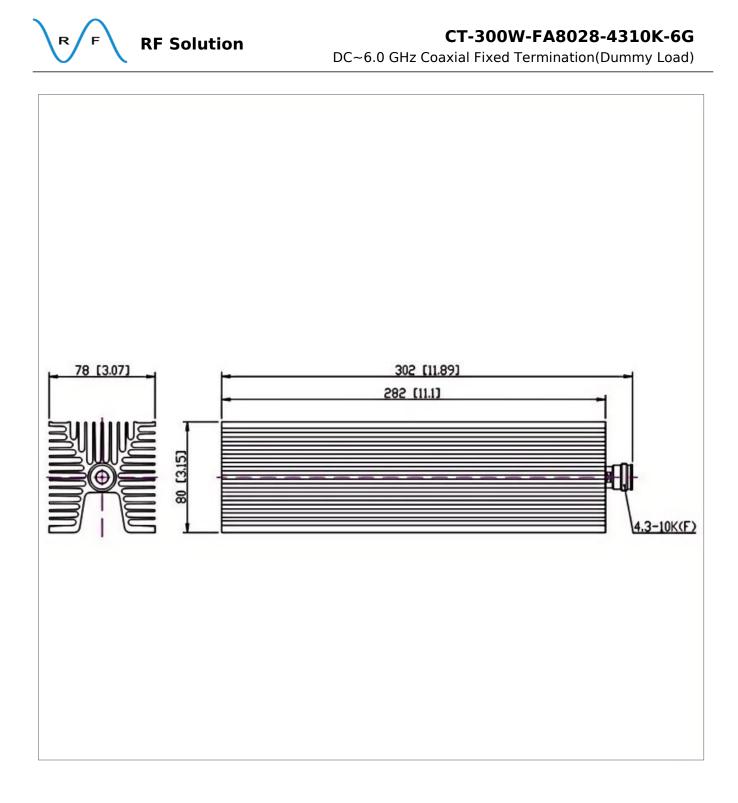

## **Outline Drawing (mm)**

## **General Parameters**

| Frequency Range       | DC~6.0 GHz   |
|-----------------------|--------------|
| Connector Type        | 4.3-10-F (K) |
| VSWR Max              | 1.30         |
| Impedance             | 50 Ω         |
| Power                 | 300 W        |
| Size                  | 282*80*78 mm |
| Weight                | 1800 g       |
| Operating Temperature | -55~+125 °C  |
| Storage Temperature   | /            |
| ROHS Compliant        | Yes          |