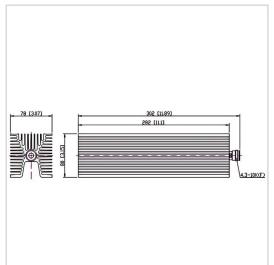

## **Outline Drawing (mm)**

## **General Parameters**

| Frequency Range       | DC~6.0 GHz   |
|-----------------------|--------------|
| Connector Type        | 4.3-10-F (K) |
| VSWR Max              | 1.30         |
| Impedance             | 50 Ω         |
| Power                 | 300 W        |
| Size                  | 282*80*78 mm |
| Weight                | 1800 g       |
| Operating Temperature | -55~+125 °C  |
| Storage Temperature   | /            |
| ROHS Compliant        | Yes          |