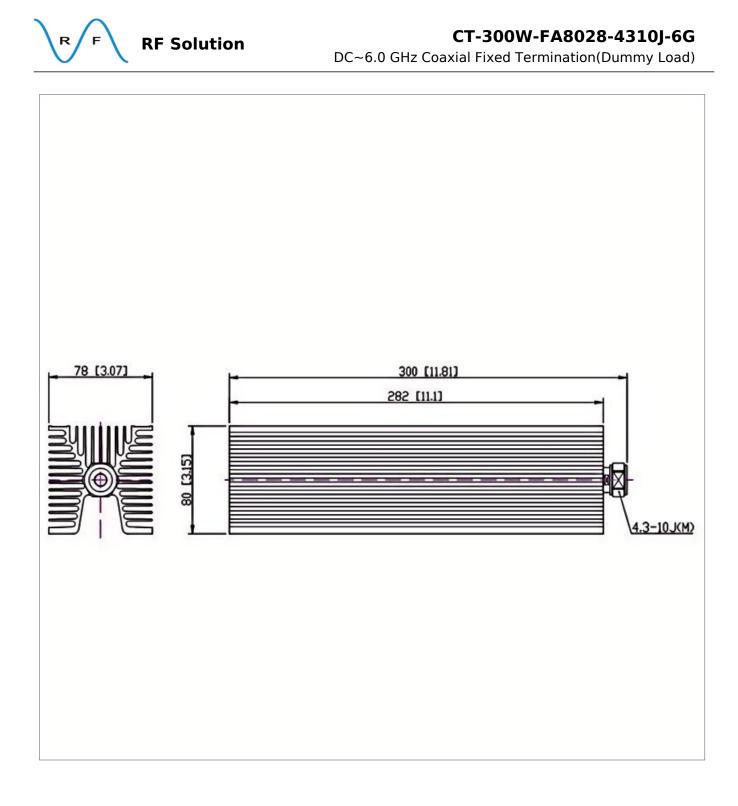

## **General Parameters**

| Frequency Range       | DC~6.0 GHz   |
|-----------------------|--------------|
| Connector Type        | 4.3-10-M (J) |
| VSWR Max              | 1.30         |
| Impedance             | 50 Ω         |
| Power                 | 300 W        |
| Size                  | 282*80*78 mm |
| Weight                | 1800 g       |
| Operating Temperature | -55~+125 °C  |
| Storage Temperature   | 1            |
| ROHS Compliant        | Yes          |

## **Outline Drawing (mm)**