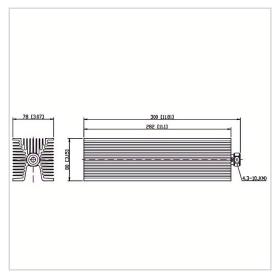

## **General Parameters**

| Frequency Range       | DC~6.0 GHz   |
|-----------------------|--------------|
| Connector Type        | 4.3-10-M (J) |
| VSWR Max              | 1.30         |
| Impedance             | 50 Ω         |
| Power                 | 300 W        |
| Size                  | 282*80*78 mm |
| Weight                | 1800 g       |
| Operating Temperature | -55~+125 °C  |
| Storage Temperature   | 1            |
| ROHS Compliant        | Yes          |

## **Outline Drawing (mm)**