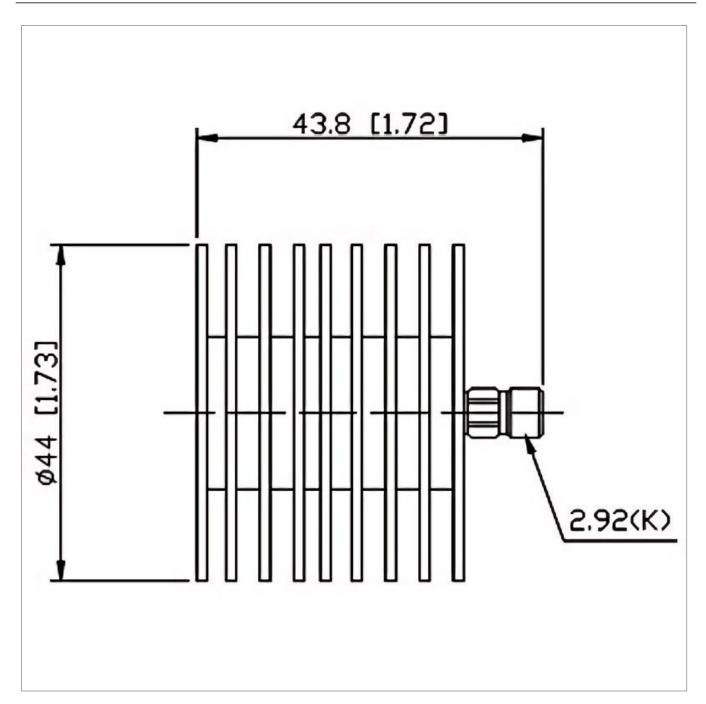

## **General Parameters**

| Frequency Range       | DC~40.0 GHz |
|-----------------------|-------------|
| Connector Type        | 2.92-F (K)  |
| VSWR Max              | 1.30        |
| Impedance             | 50 Ω        |
| Power                 | 20 W        |
| Size                  | Φ44*43.8 mm |
| Weight                | 63 g        |
| Operating Temperature | -55~+125 °C |
| Storage Temperature   | 1           |
| ROHS Compliant        | Yes         |

## **Outline Drawing (mm)**