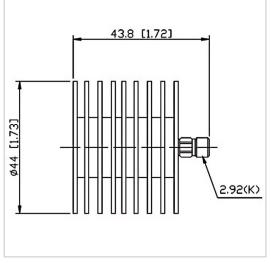

## **General Parameters**

| Frequency Range       | DC~40.0 GHz |
|-----------------------|-------------|
| Connector Type        | 2.92-F (K)  |
| VSWR Max              | 1.30        |
| Impedance             | 50 Ω        |
| Power                 | 20 W        |
| Size                  | Φ44*43.8 mm |
| Weight                | 63 g        |
| Operating Temperature | -55~+125 °C |
| Storage Temperature   | 1           |
| ROHS Compliant        | Yes         |

## **Outline Drawing (mm)**