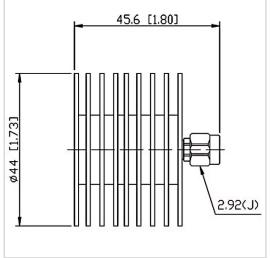

## **General Parameters**

| Frequency Range       | DC~40.0 GHz |
|-----------------------|-------------|
| Connector Type        | 2.92-M (J)  |
| VSWR Max              | 1.30        |
| Impedance             | 50 Ω        |
| Power                 | 20 W        |
| Size                  | Φ44*45.6 mm |
| Weight                | 63 g        |
| Operating Temperature | -55~+125 °C |
| Storage Temperature   | 1           |
| ROHS Compliant        | Yes         |

## **Outline Drawing (mm)**