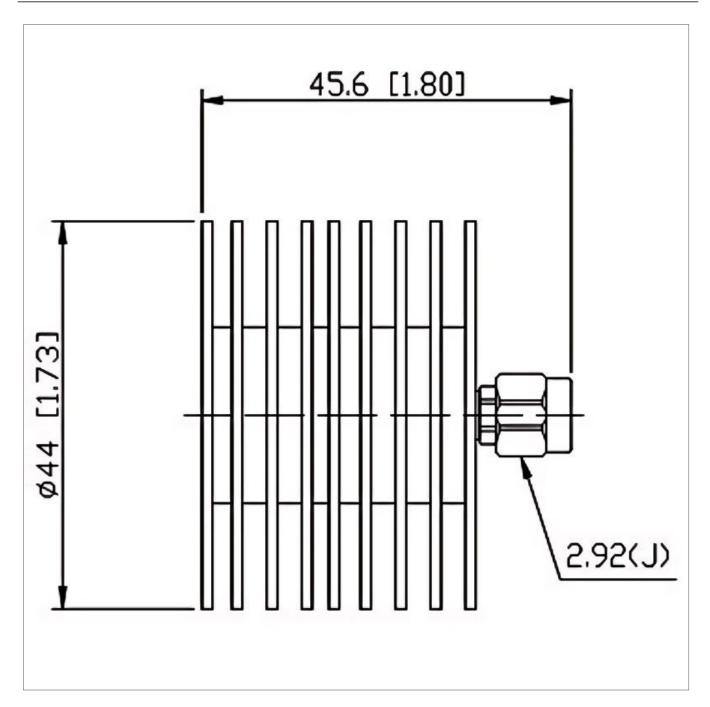

## **General Parameters**

| Frequency Range       | DC~40.0 GHz |
|-----------------------|-------------|
| Connector Type        | 2.92-M (J)  |
| VSWR Max              | 1.30        |
| Impedance             | 50 Ω        |
| Power                 | 20 W        |
| Size                  | Φ44*45.6 mm |
| Weight                | 63 g        |
| Operating Temperature | -55~+125 °C |
| Storage Temperature   | 1           |
| ROHS Compliant        | Yes         |

## **Outline Drawing (mm)**