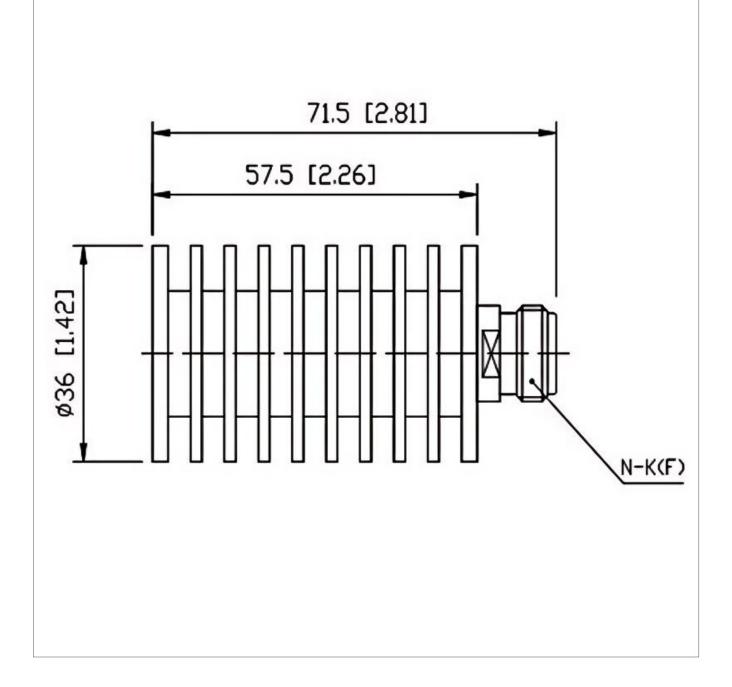

## **General Parameters**

| Frequency Range       | DC~6.0 GHz  |
|-----------------------|-------------|
| Connector Type        | N-F (K)     |
| VSWR Max              | 1.20        |
| Impedance             | 50 Ω        |
| Power                 | 20 W        |
| Size                  | Φ36*57.5 mm |
| Weight                | 110 g       |
| Operating Temperature | -55~+125 °C |
| Storage Temperature   | /           |
| ROHS Compliant        | Yes         |

## **Outline Drawing (mm)**

R