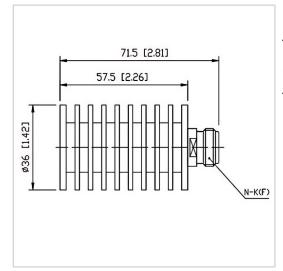

## **General Parameters**

| Frequency Range       | DC~6.0 GHz  |
|-----------------------|-------------|
| Connector Type        | N-F (K)     |
| VSWR Max              | 1.20        |
| Impedance             | 50 Ω        |
| Power                 | 20 W        |
| Size                  | Φ36*57.5 mm |
| Weight                | 110 g       |
| Operating Temperature | -55~+125 °C |
| Storage Temperature   | /           |
| ROHS Compliant        | Yes         |

## **Outline Drawing (mm)**

R