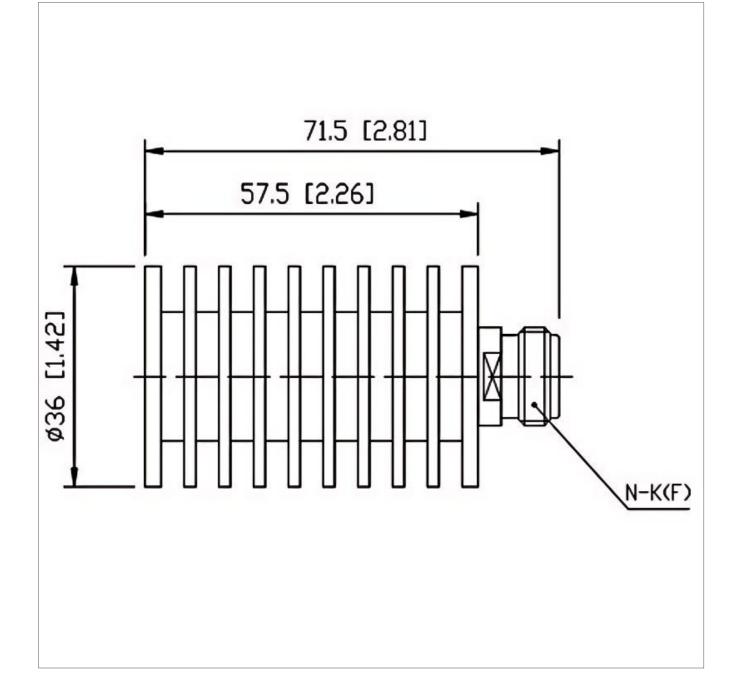

## **General Parameters**

| Frequency Range       | DC~10.0 GHz |
|-----------------------|-------------|
| Connector Type        | N-F (K)     |
| VSWR Max              | 1.25        |
| Impedance             | 50 Ω        |
| Power                 | 20 W        |
| Size                  | Φ36*57.5 mm |
| Weight                | 110 g       |
| Operating Temperature | -55~+125 °C |
| Storage Temperature   | /           |
| ROHS Compliant        | Yes         |

## **Outline Drawing (mm)**

F

R