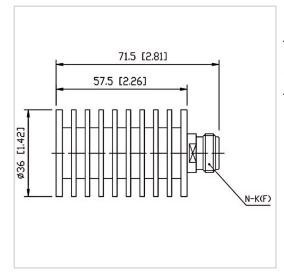

## **General Parameters**

| Frequency Range       | DC~10.0 GHz |
|-----------------------|-------------|
| Connector Type        | N-F (K)     |
| VSWR Max              | 1.25        |
| Impedance             | 50 Ω        |
| Power                 | 20 W        |
| Size                  | Φ36*57.5 mm |
| Weight                | 110 g       |
| Operating Temperature | -55~+125 °C |
| Storage Temperature   | /           |
| ROHS Compliant        | Yes         |

## **Outline Drawing (mm)**

F

R