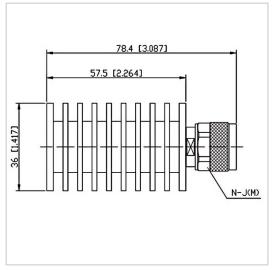

## **General Parameters**

| Frequency Range       | DC~8.0 GHz  |
|-----------------------|-------------|
| Connector Type        | N-M (J)     |
| VSWR Max              | 1.20        |
| Impedance             | 50 Ω        |
| Power                 | 20 W        |
| Size                  | Ф36*57.5 mm |
| Weight                | 125 g       |
| Operating Temperature | -55~+125 °C |
| Storage Temperature   |             |
| ROHS Compliant        | Yes         |

## **Outline Drawing (mm)**

Web:www.solutionrf.com

Whatsapp: +86-15351235297