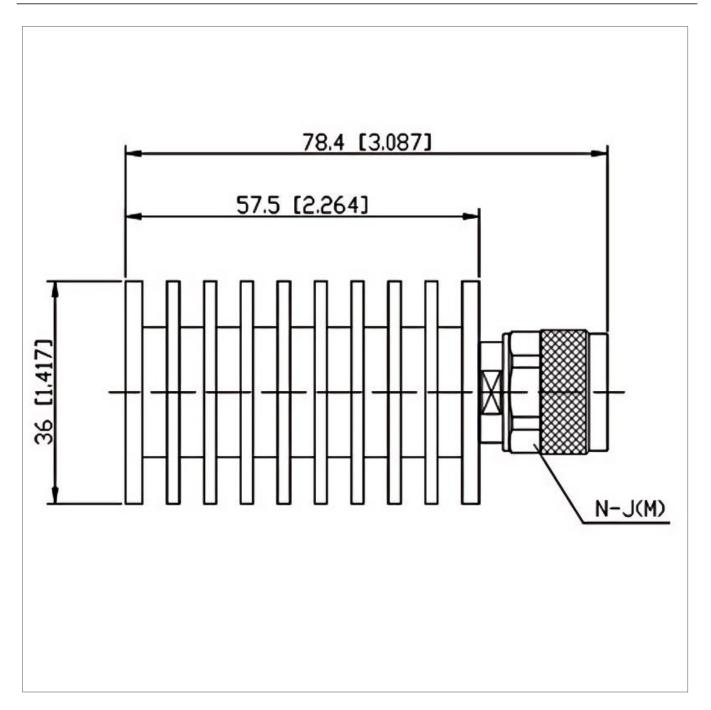

## **General Parameters**

| Frequency Range       | DC~8.0 GHz  |
|-----------------------|-------------|
| Connector Type        | N-M (J)     |
| VSWR Max              | 1.20        |
| Impedance             | 50 Ω        |
| Power                 | 20 W        |
| Size                  | Ф36*57.5 mm |
| Weight                | 125 g       |
| Operating Temperature | -55~+125 °C |
| Storage Temperature   |             |
| ROHS Compliant        | Yes         |

## **Outline Drawing (mm)**

Web:www.solutionrf.com

Whatsapp: +86-15351235297