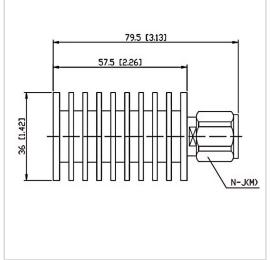

## **General Parameters**

| Frequency Range       | DC~6.0 GHz  |
|-----------------------|-------------|
| Connector Type        | N-M (J)     |
| VSWR Max              | 1.25        |
| Impedance             | 50 Ω        |
| Power                 | 20 W        |
| Size                  | Ф36*57.5 mm |
| Weight                | 125 g       |
| Operating Temperature | -55~+125 °C |
| Storage Temperature   |             |
| ROHS Compliant        | Yes         |

## **Outline Drawing (mm)**