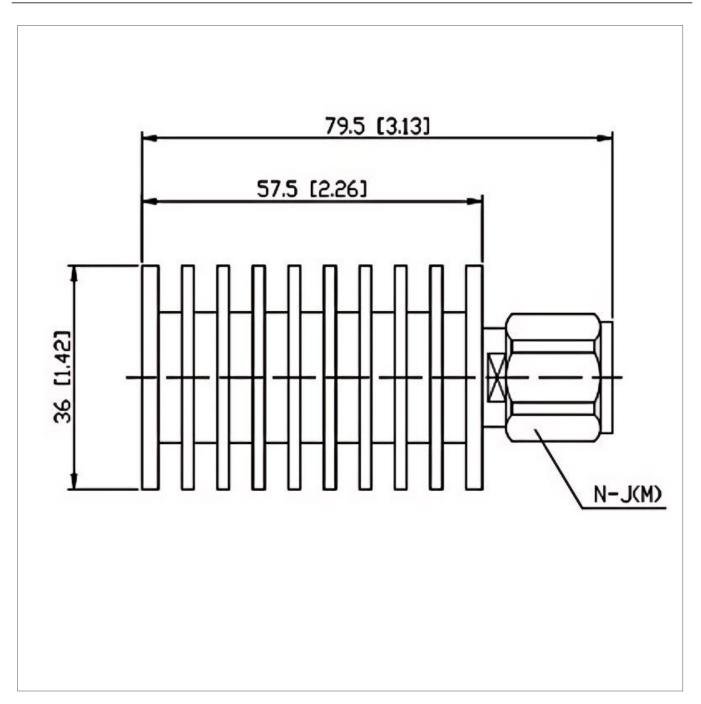

## **General Parameters**

| Frequency Range       | DC~6.0 GHz  |
|-----------------------|-------------|
| Connector Type        | N-M (J)     |
| VSWR Max              | 1.25        |
| Impedance             | 50 Ω        |
| Power                 | 20 W        |
| Size                  | Ф36*57.5 mm |
| Weight                | 125 g       |
| Operating Temperature | -55~+125 °C |
| Storage Temperature   |             |
| ROHS Compliant        | Yes         |

## **Outline Drawing (mm)**