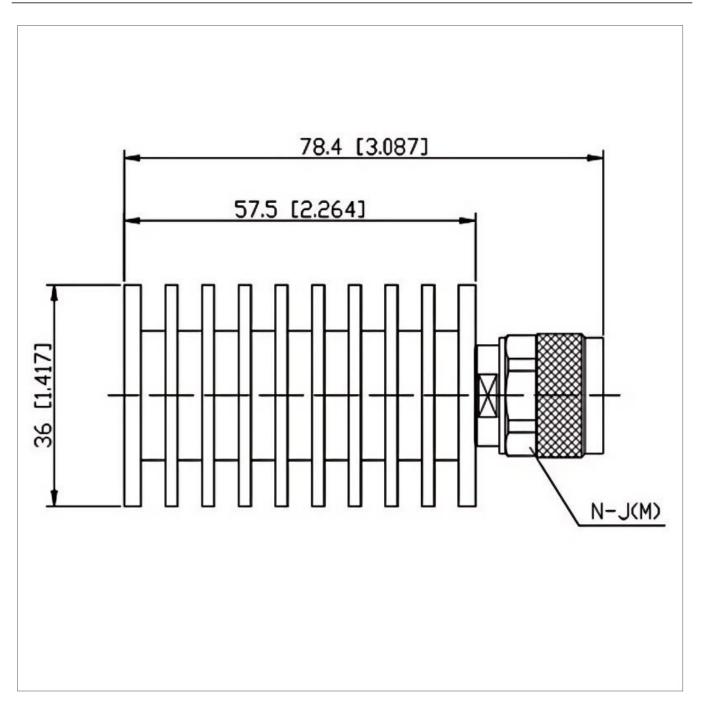

## **General Parameters**

| Frequency Range       | DC~18.0 GHz |
|-----------------------|-------------|
| Connector Type        | N-M (J)     |
| VSWR Max              | 1.30        |
| Impedance             | 50 Ω        |
| Power                 | 20 W        |
| Size                  | Φ36*57.5 mm |
| Weight                | 125 g       |
| Operating Temperature | -55~+125 °C |
| Storage Temperature   | /           |
| ROHS Compliant        | Yes         |

## **Outline Drawing (mm)**