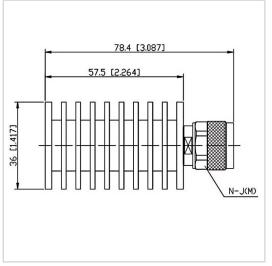

## **General Parameters**

| Frequency Range       | DC~18.0 GHz |
|-----------------------|-------------|
| Connector Type        | N-M (J)     |
| VSWR Max              | 1.30        |
| Impedance             | 50 Ω        |
| Power                 | 20 W        |
| Size                  | Φ36*57.5 mm |
| Weight                | 125 g       |
| Operating Temperature | -55~+125 °C |
| Storage Temperature   | /           |
| ROHS Compliant        | Yes         |

## **Outline Drawing (mm)**