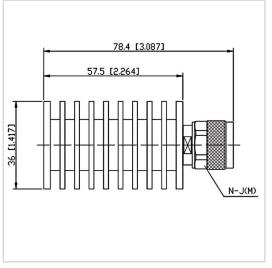

## **General Parameters**

| Frequency Range       | DC~12.4 GHz |
|-----------------------|-------------|
| Connector Type        | N-M (J)     |
| VSWR Max              | 1.25        |
| Impedance             | 50 Ω        |
| Power                 | 20 W        |
| Size                  | Ф36*57.5 mm |
| Weight                | 125 g       |
| Operating Temperature | -55~+125 °C |
| Storage Temperature   |             |
| ROHS Compliant        | Yes         |

## **Outline Drawing (mm)**