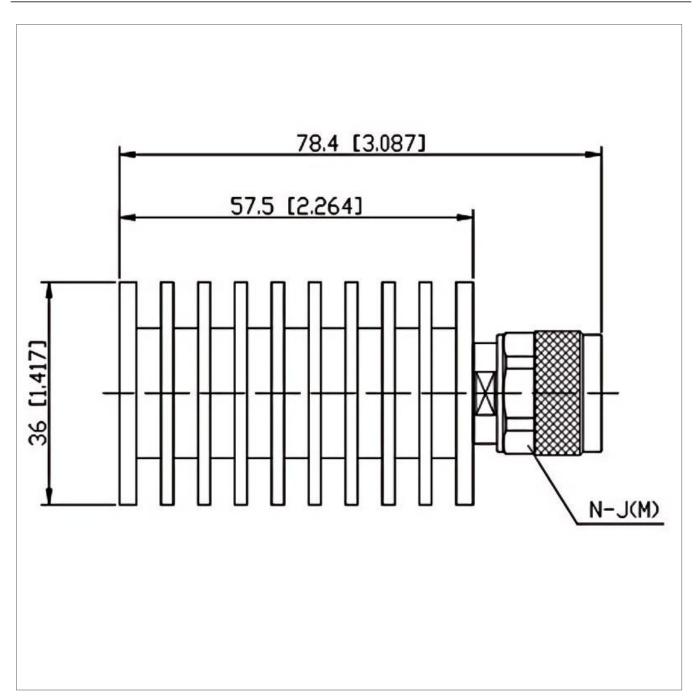

## **General Parameters**

| Frequency Range       | DC~12.4 GHz |
|-----------------------|-------------|
| Connector Type        | N-M (J)     |
| VSWR Max              | 1.25        |
| Impedance             | 50 Ω        |
| Power                 | 20 W        |
| Size                  | Ф36*57.5 mm |
| Weight                | 125 g       |
| Operating Temperature | -55~+125 °C |
| Storage Temperature   |             |
| ROHS Compliant        | Yes         |

## **Outline Drawing (mm)**