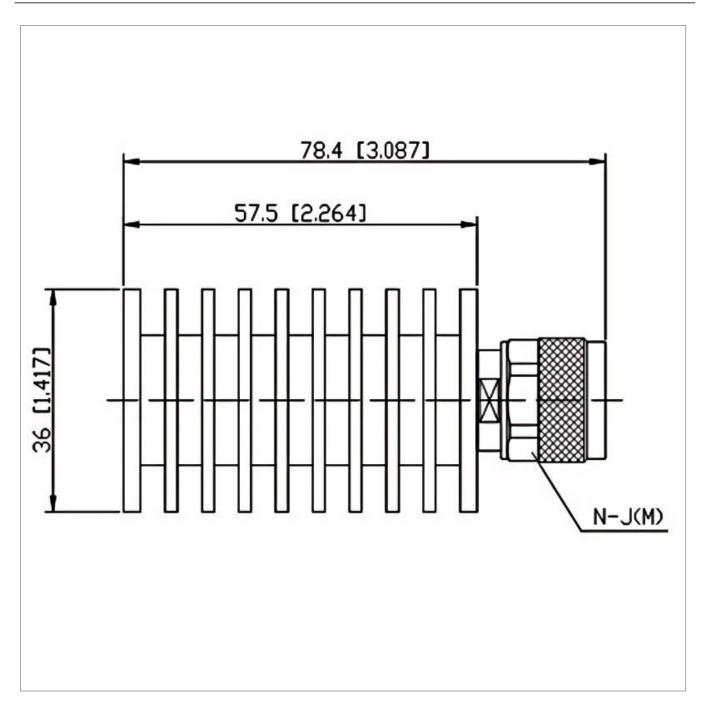

## **General Parameters**

| Frequency Range       | DC~10.0 GHz |
|-----------------------|-------------|
| Connector Type        | N-M (J)     |
| VSWR Max              | 1.25        |
| Impedance             | 50 Ω        |
| Power                 | 20 W        |
| Size                  | Ф36*57.5 mm |
| Weight                | 125 g       |
| Operating Temperature | -55~+125 °C |
| Storage Temperature   |             |
| ROHS Compliant        | Yes         |

## **Outline Drawing (mm)**