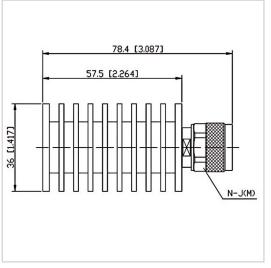

## **General Parameters**

| Frequency Range       | DC~10.0 GHz |
|-----------------------|-------------|
| Connector Type        | N-M (J)     |
| VSWR Max              | 1.25        |
| Impedance             | 50 Ω        |
| Power                 | 20 W        |
| Size                  | Ф36*57.5 mm |
| Weight                | 125 g       |
| Operating Temperature | -55~+125 °C |
| Storage Temperature   |             |
| ROHS Compliant        | Yes         |

## **Outline Drawing (mm)**