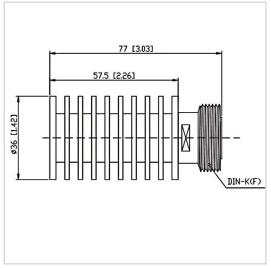

## **General Parameters**

| Frequency Range       | DC~6.0 GHz  |
|-----------------------|-------------|
| Connector Type        | DIN-F (K)   |
| VSWR Max              | 1.30        |
| Impedance             | 50 Ω        |
| Power                 | 20 W        |
| Size                  | Φ36*57.5 mm |
| Weight                | 142 g       |
| Operating Temperature | -55~+125 °C |
| Storage Temperature   | /           |
| ROHS Compliant        | Yes         |

## **Outline Drawing (mm)**