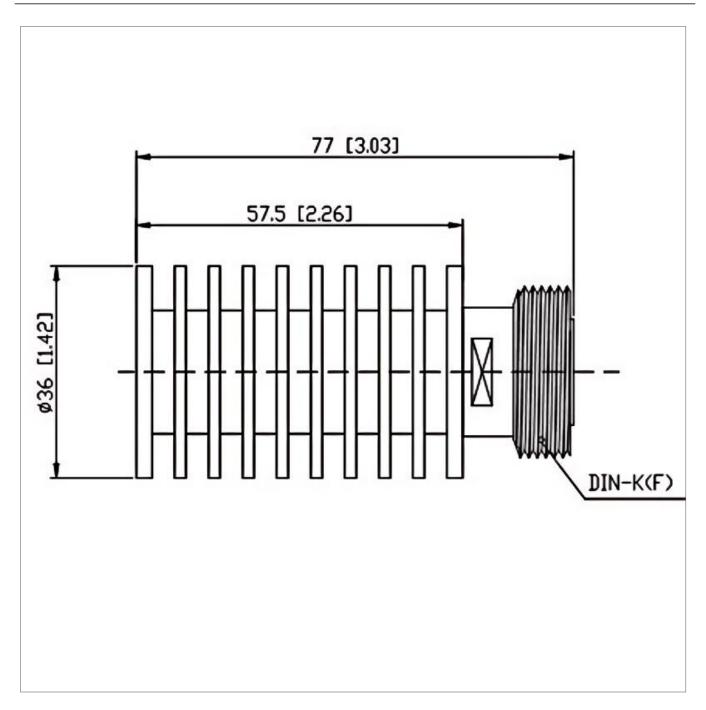

## **General Parameters**

| Frequency Range       | DC~6.0 GHz  |
|-----------------------|-------------|
| Connector Type        | DIN-F (K)   |
| VSWR Max              | 1.30        |
| Impedance             | 50 Ω        |
| Power                 | 20 W        |
| Size                  | Φ36*57.5 mm |
| Weight                | 142 g       |
| Operating Temperature | -55~+125 °C |
| Storage Temperature   | /           |
| ROHS Compliant        | Yes         |

## **Outline Drawing (mm)**