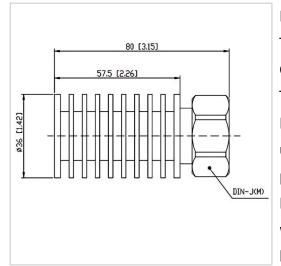

## **General Parameters**

| Frequency Range       | DC~4.0 GHz  |
|-----------------------|-------------|
| Connector Type        | DIN-M (J)   |
| VSWR Max              | 1.25        |
| Impedance             | 50 Ω        |
| Power                 | 20 W        |
| Size                  | Φ36*57.5 mm |
| Weight                | 172 g       |
| Operating Temperature | -55~+125 °C |
| Storage Temperature   | /           |
| ROHS Compliant        | Yes         |

## **Outline Drawing (mm)**