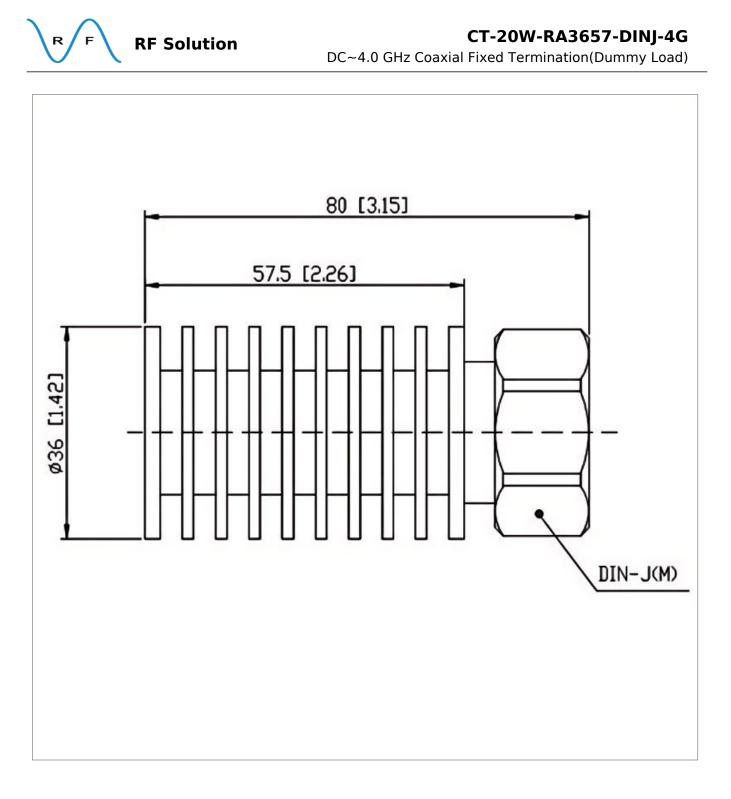

## **General Parameters**

| Frequency Range       | DC~4.0 GHz  |
|-----------------------|-------------|
| Connector Type        | DIN-M (J)   |
| VSWR Max              | 1.25        |
| Impedance             | 50 Ω        |
| Power                 | 20 W        |
| Size                  | Φ36*57.5 mm |
| Weight                | 172 g       |
| Operating Temperature | -55~+125 °C |
| Storage Temperature   | /           |
| ROHS Compliant        | Yes         |

## **Outline Drawing (mm)**