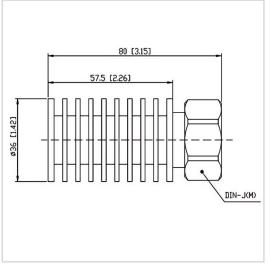

## **General Parameters**

| Frequency Range       | DC~3.0 GHz  |
|-----------------------|-------------|
| Connector Type        | DIN-M (J)   |
| VSWR Max              | 1.20        |
| Impedance             | 50 Ω        |
| Power                 | 20 W        |
| Size                  | Ф36*57.5 mm |
| Weight                | 172 g       |
| Operating Temperature | -55~+125 °C |
| Storage Temperature   |             |
| ROHS Compliant        | Yes         |

## **Outline Drawing (mm)**