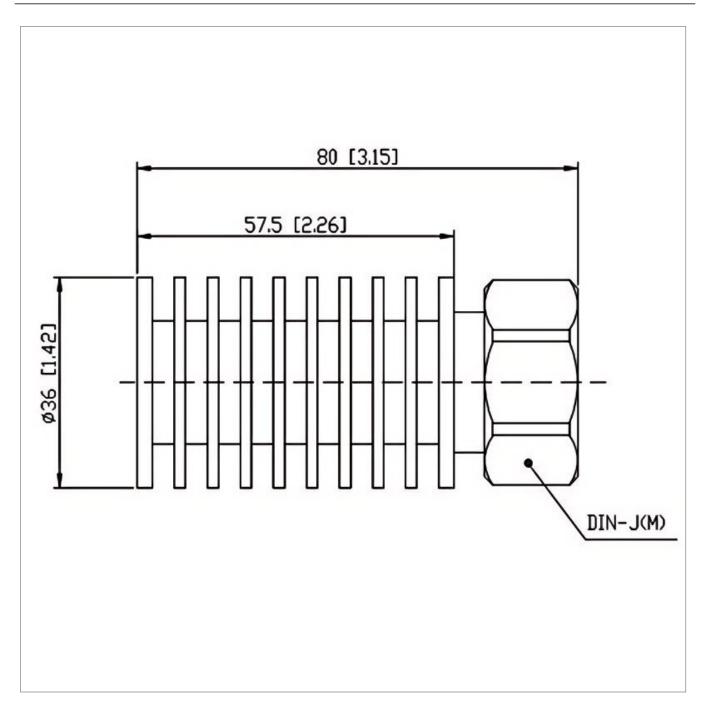

## **General Parameters**

| Frequency Range       | DC~3.0 GHz  |
|-----------------------|-------------|
| Connector Type        | DIN-M (J)   |
| VSWR Max              | 1.20        |
| Impedance             | 50 Ω        |
| Power                 | 20 W        |
| Size                  | Ф36*57.5 mm |
| Weight                | 172 g       |
| Operating Temperature | -55~+125 °C |
| Storage Temperature   |             |
| ROHS Compliant        | Yes         |

## **Outline Drawing (mm)**