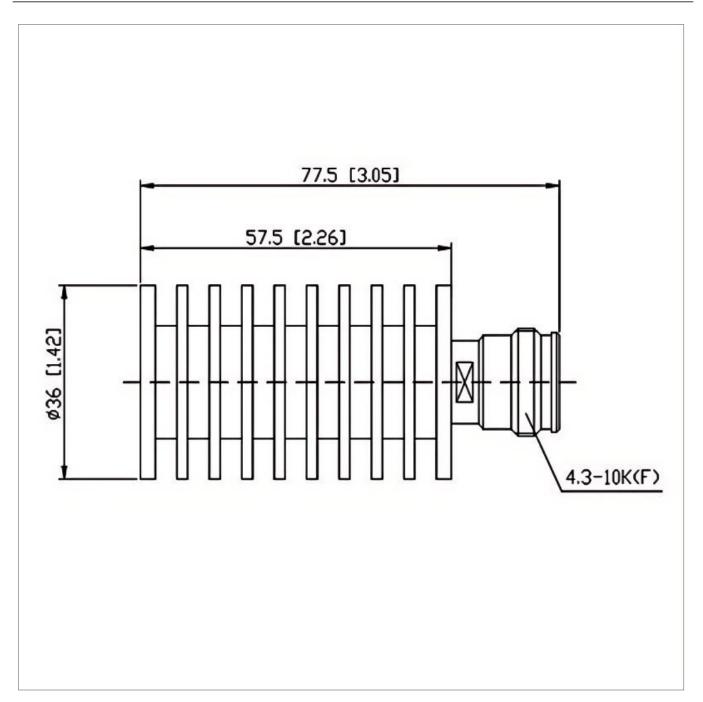

## **General Parameters**

| Frequency Range       | DC~6.0 GHz   |
|-----------------------|--------------|
| Connector Type        | 4.3-10-F (K) |
| VSWR Max              | 1.30         |
| Impedance             | 50 Ω         |
| Power                 | 20 W         |
| Size                  | Ф36*57.5 mm  |
| Weight                | 115 g        |
| Operating Temperature | -55~+125 °C  |
| Storage Temperature   |              |
| ROHS Compliant        | Yes          |

## **Outline Drawing (mm)**