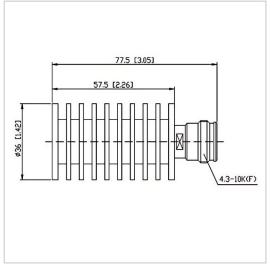

## **General Parameters**

| Frequency Range       | DC~6.0 GHz   |
|-----------------------|--------------|
| Connector Type        | 4.3-10-F (K) |
| VSWR Max              | 1.30         |
| Impedance             | 50 Ω         |
| Power                 | 20 W         |
| Size                  | Ф36*57.5 mm  |
| Weight                | 115 g        |
| Operating Temperature | -55~+125 °C  |
| Storage Temperature   |              |
| ROHS Compliant        | Yes          |

## **Outline Drawing (mm)**