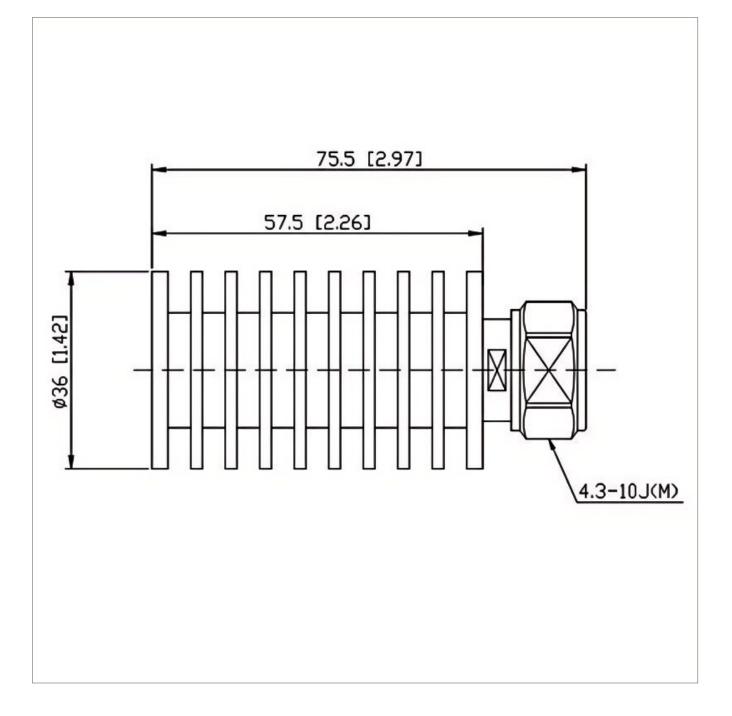

## **General Parameters**

| Frequency Range       | DC~6.0 GHz   |
|-----------------------|--------------|
| Connector Type        | 4.3-10-M (J) |
| VSWR Max              | 1.30         |
| Impedance             | 50 Ω         |
| Power                 | 20 W         |
| Size                  | Φ36*57.5 mm  |
| Weight                | 132 g        |
| Operating Temperature | -55~+125 °C  |
| Storage Temperature   | 1            |
| ROHS Compliant        | Yes          |

## **Outline Drawing (mm)**

F

R