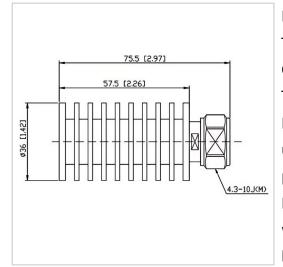

## **General Parameters**

| Frequency Range       | DC~6.0 GHz   |
|-----------------------|--------------|
| Connector Type        | 4.3-10-M (J) |
| VSWR Max              | 1.30         |
| Impedance             | 50 Ω         |
| Power                 | 20 W         |
| Size                  | Φ36*57.5 mm  |
| Weight                | 132 g        |
| Operating Temperature | -55~+125 °C  |
| Storage Temperature   | 1            |
| ROHS Compliant        | Yes          |

## **Outline Drawing (mm)**

F

R