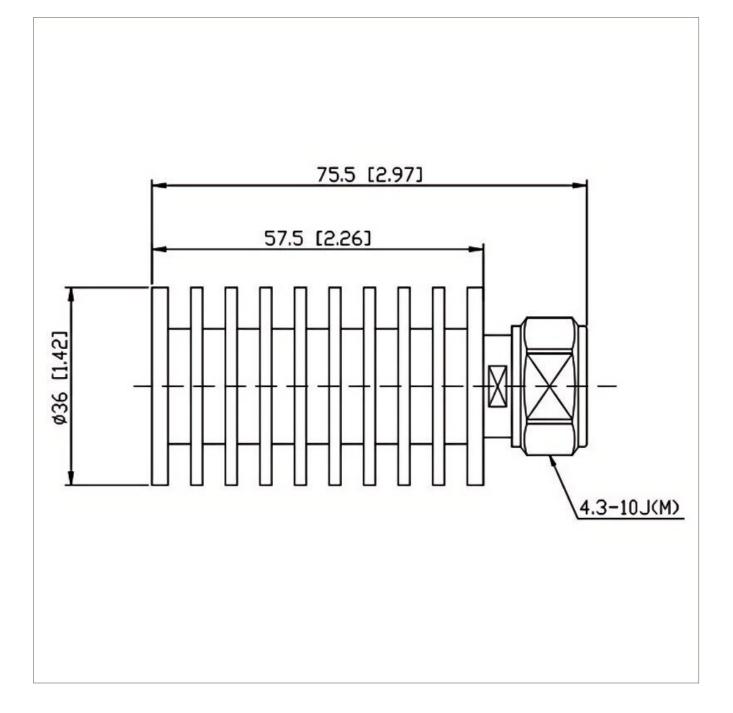

## **General Parameters**

| Frequency Range       | DC~4.0 GHz   |
|-----------------------|--------------|
| Connector Type        | 4.3-10-M (J) |
| VSWR Max              | 1.30         |
| Impedance             | 50 Ω         |
| Power                 | 20 W         |
| Size                  | Φ36*57.5 mm  |
| Weight                | 132 g        |
| Operating Temperature | -55~+125 °C  |
| Storage Temperature   | /            |
| ROHS Compliant        | Yes          |

## **Outline Drawing (mm)**

F

R