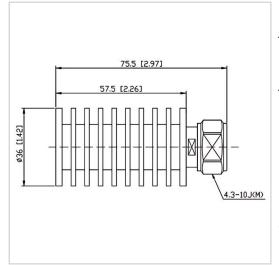

## **General Parameters**

| Frequency Range       | DC~4.0 GHz   |
|-----------------------|--------------|
| Connector Type        | 4.3-10-M (J) |
| VSWR Max              | 1.30         |
| Impedance             | 50 Ω         |
| Power                 | 20 W         |
| Size                  | Φ36*57.5 mm  |
| Weight                | 132 g        |
| Operating Temperature | -55~+125 °C  |
| Storage Temperature   | /            |
| ROHS Compliant        | Yes          |

## **Outline Drawing (mm)**

F

R