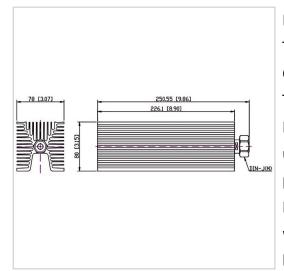

## **Outline Drawing (mm)**

## **General Parameters**

| Frequency Range       | DC~6.0 GHz     |
|-----------------------|----------------|
| Connector Type        | DIN-M (J)      |
| VSWR Max              | 1.30           |
| Impedance             | 50 Ω           |
| Power                 | 200 W          |
| Size                  | 226.1*80*78 mm |
| Weight                | 1600 g         |
| Operating Temperature | -55~+125 °C    |
| Storage Temperature   | 1              |
| ROHS Compliant        | Yes            |