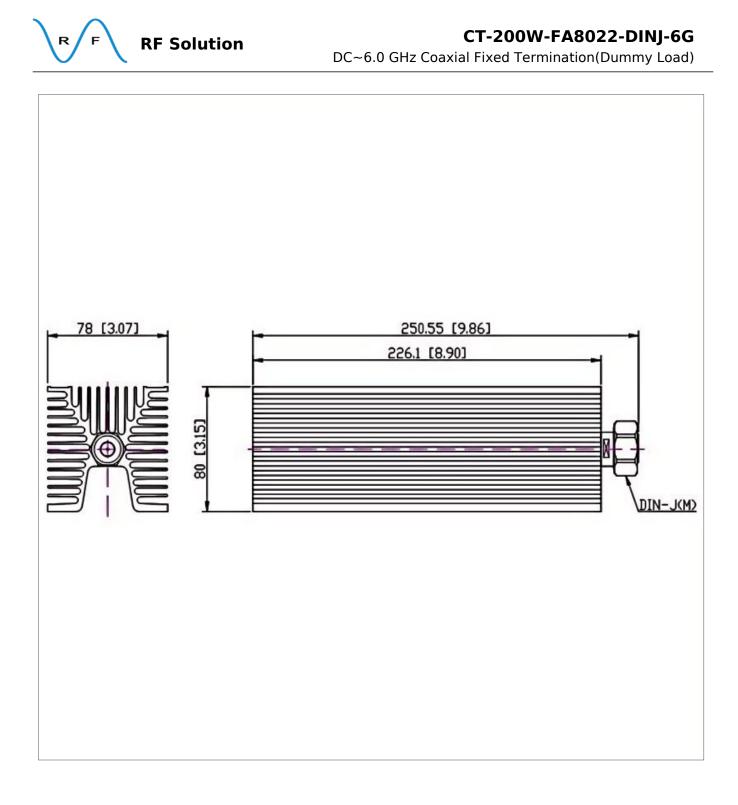

## **Outline Drawing (mm)**

## **General Parameters**

| Frequency Range       | DC~6.0 GHz     |
|-----------------------|----------------|
| Connector Type        | DIN-M (J)      |
| VSWR Max              | 1.30           |
| Impedance             | 50 Ω           |
| Power                 | 200 W          |
| Size                  | 226.1*80*78 mm |
| Weight                | 1600 g         |
| Operating Temperature | -55~+125 °C    |
| Storage Temperature   | 1              |
| ROHS Compliant        | Yes            |