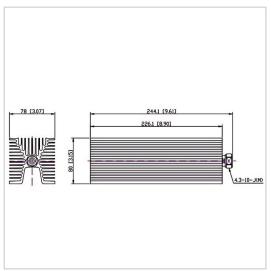

## **General Parameters**

| Frequency Range       | DC~6.0 GHz     |
|-----------------------|----------------|
| Connector Type        | 4.3-10-M (J)   |
| VSWR Max              | 1.30           |
| Impedance             | 50 Ω           |
| Power                 | 200 W          |
| Size                  | 226.1*80*78 mm |
| Weight                | 1600 g         |
| Operating Temperature | -55~+125 °C    |
| Storage Temperature   |                |
| ROHS Compliant        | Yes            |

## **Outline Drawing (mm)**