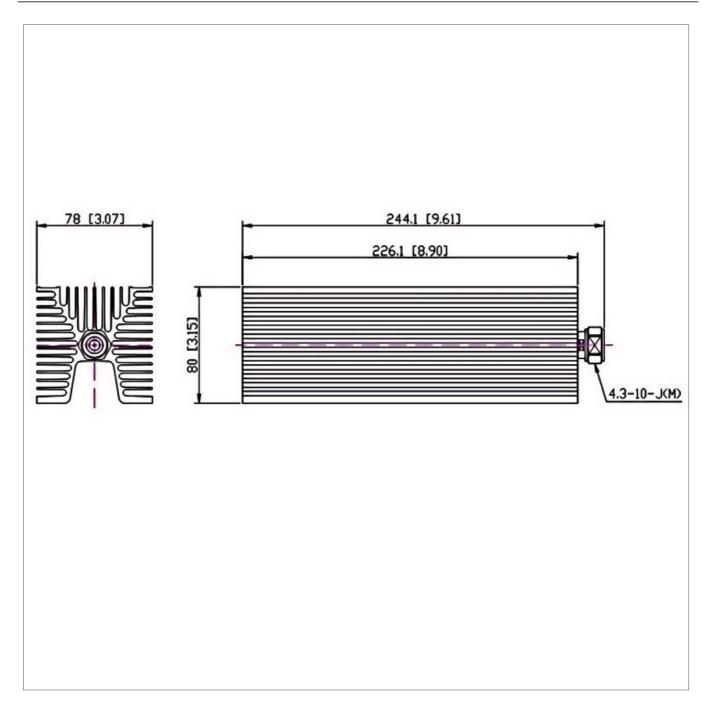

## **General Parameters**

| Frequency Range       | DC~6.0 GHz     |
|-----------------------|----------------|
| Connector Type        | 4.3-10-M (J)   |
| VSWR Max              | 1.30           |
| Impedance             | 50 Ω           |
| Power                 | 200 W          |
| Size                  | 226.1*80*78 mm |
| Weight                | 1600 g         |
| Operating Temperature | -55~+125 °C    |
| Storage Temperature   |                |
| ROHS Compliant        | Yes            |

## **Outline Drawing (mm)**