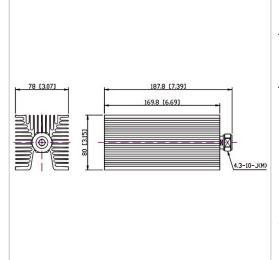

## **General Parameters**

| Frequency Range       | DC~6.0 GHz     |
|-----------------------|----------------|
| Connector Type        | 4.3-10-M (J)   |
| VSWR Max              | 1.30           |
| Impedance             | 50 Ω           |
| Power                 | 150 W          |
| Size                  | 80*169.8*78 mm |
| Weight                | 1250 g         |
| Operating Temperature | -55~+125 °C    |
| Storage Temperature   | 1              |
| ROHS Compliant        | Yes            |

## **Outline Drawing (mm)**