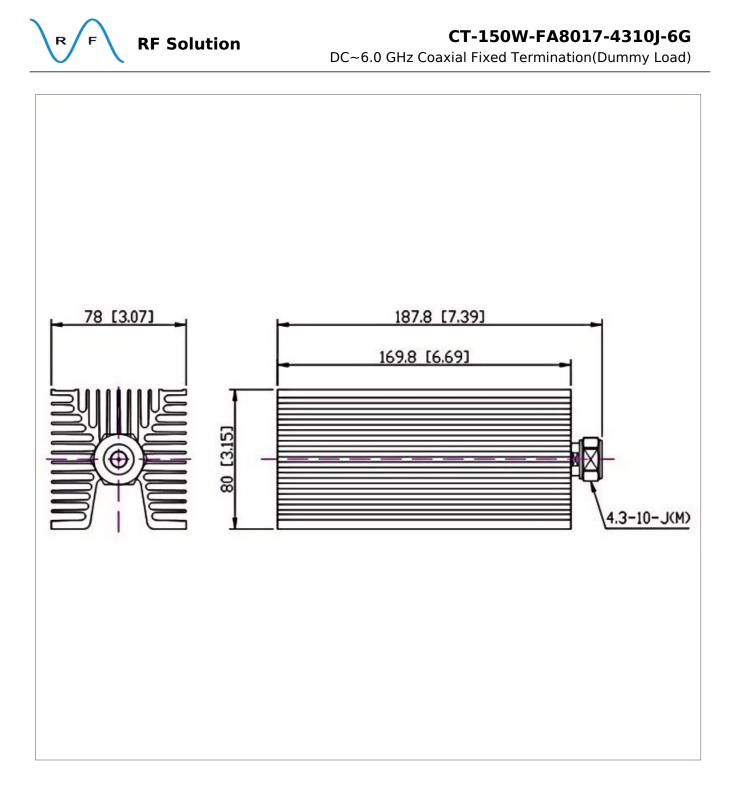

## **General Parameters**

| Frequency Range       | DC~6.0 GHz     |
|-----------------------|----------------|
| Connector Type        | 4.3-10-M (J)   |
| VSWR Max              | 1.30           |
| Impedance             | 50 Ω           |
| Power                 | 150 W          |
| Size                  | 80*169.8*78 mm |
| Weight                | 1250 g         |
| Operating Temperature | -55~+125 °C    |
| Storage Temperature   | 1              |
| ROHS Compliant        | Yes            |

## **Outline Drawing (mm)**