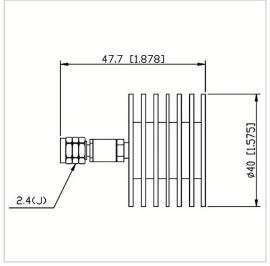

## **General Parameters**

| Frequency Range       | DC~50.0 GHz |
|-----------------------|-------------|
| Connector Type        | 2.4-M (J)   |
| VSWR Max              | 1.40        |
| Impedance             | 50 Ω        |
| Power                 | 10 W        |
| Size                  | Φ40*47.7 mm |
| Weight                | 55 g        |
| Operating Temperature | -55~+125 °C |
| Storage Temperature   |             |
| ROHS Compliant        | Yes         |

## **Outline Drawing (mm)**