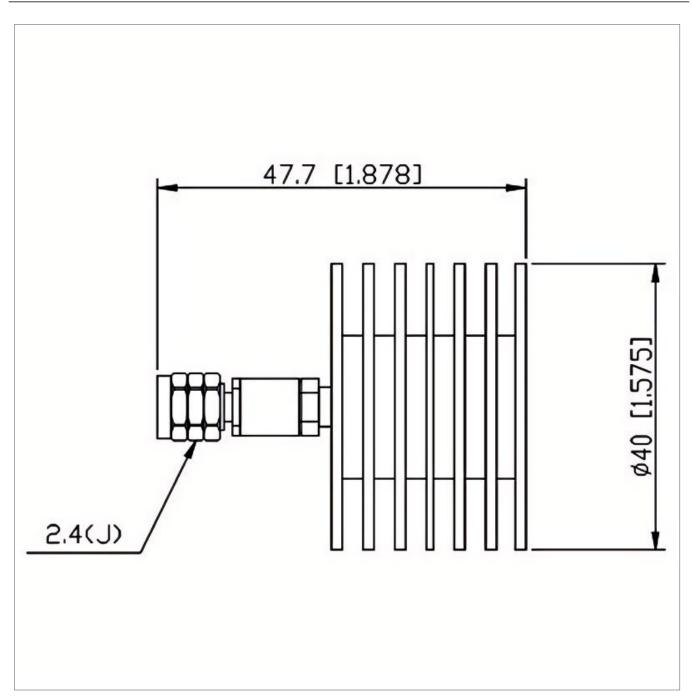

## **General Parameters**

| Frequency Range       | DC~50.0 GHz |
|-----------------------|-------------|
| Connector Type        | 2.4-M (J)   |
| VSWR Max              | 1.40        |
| Impedance             | 50 Ω        |
| Power                 | 10 W        |
| Size                  | Φ40*47.7 mm |
| Weight                | 55 g        |
| Operating Temperature | -55~+125 °C |
| Storage Temperature   |             |
| ROHS Compliant        | Yes         |

## **Outline Drawing (mm)**