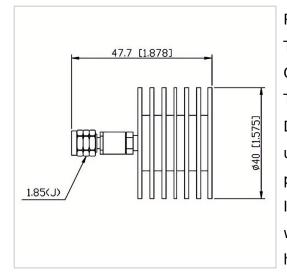

## **General Parameters**

| Frequency Range       | DC~67.0 GHz |
|-----------------------|-------------|
| Connector Type        | 1.85-M (J)  |
| VSWR Max              | 1.40        |
| Impedance             | 50 Ω        |
| Power                 | 10 W        |
| Size                  | Φ40*47.7 mm |
| Weight                | 55 g        |
| Operating Temperature | -55~+125 °C |
| Storage Temperature   | 1           |
| ROHS Compliant        | Yes         |

## **Outline Drawing (mm)**