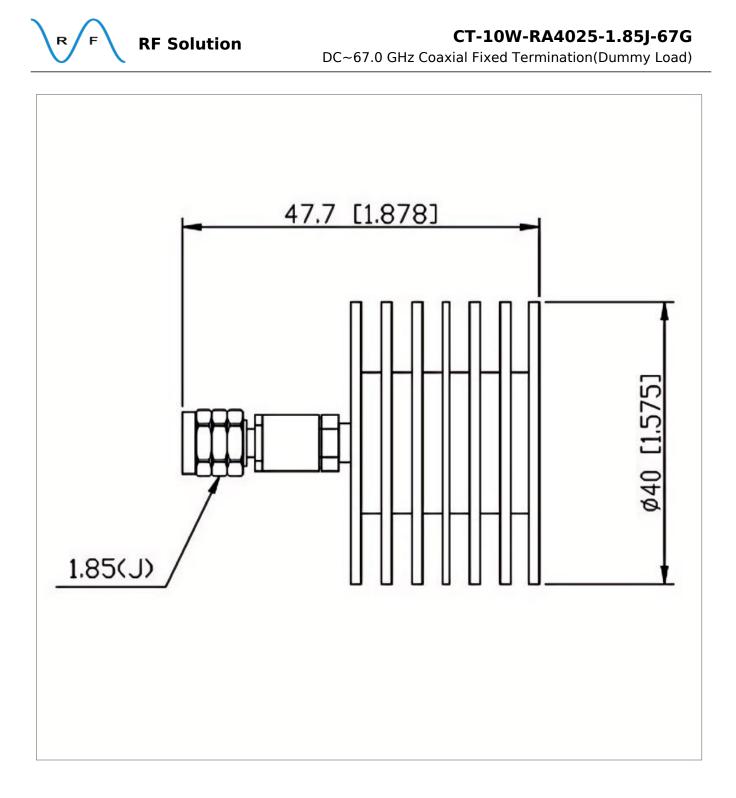

## **General Parameters**

| Frequency Range       | DC~67.0 GHz |
|-----------------------|-------------|
| Connector Type        | 1.85-M (J)  |
| VSWR Max              | 1.40        |
| Impedance             | 50 Ω        |
| Power                 | 10 W        |
| Size                  | Φ40*47.7 mm |
| Weight                | 55 g        |
| Operating Temperature | -55~+125 °C |
| Storage Temperature   | 1           |
| ROHS Compliant        | Yes         |

## **Outline Drawing (mm)**