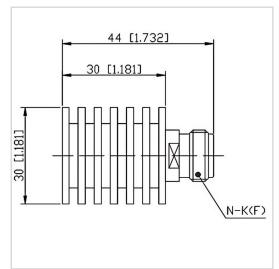

## **General Parameters**

| Frequency Range       | DC~12.4 GHz |
|-----------------------|-------------|
| Connector Type        | N-F (K)     |
| VSWR Max              | 1.25        |
| Impedance             | 50 Ω        |
| Power                 | 10 W        |
| Size                  | Φ30*30 mm   |
| Weight                | 40 g        |
| Operating Temperature | -55~+125 °C |
| Storage Temperature   | /           |
| ROHS Compliant        | Yes         |

## **Outline Drawing (mm)**