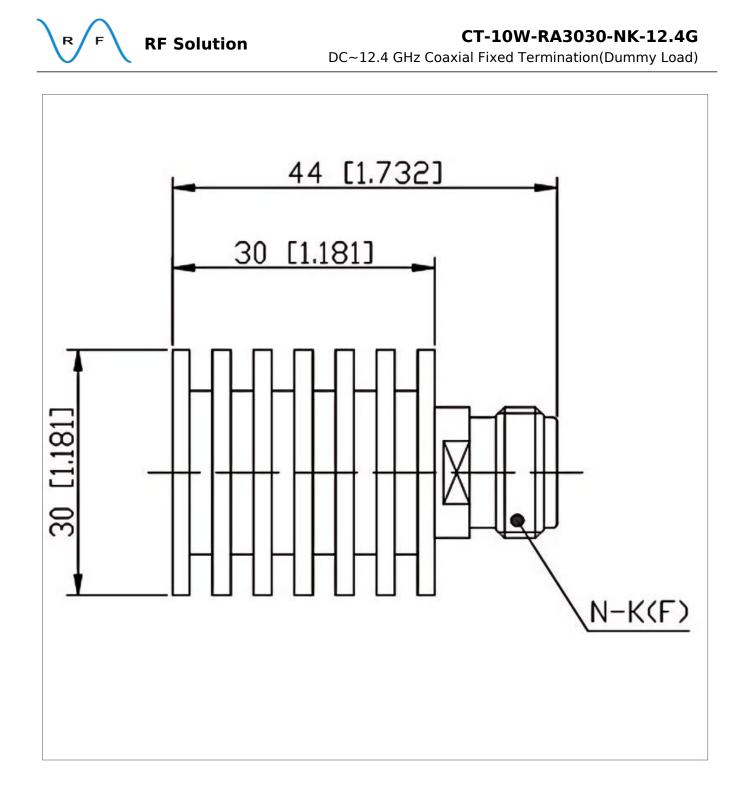

## **General Parameters**

| Frequency Range       | DC~12.4 GHz |
|-----------------------|-------------|
| Connector Type        | N-F (K)     |
| VSWR Max              | 1.25        |
| Impedance             | 50 Ω        |
| Power                 | 10 W        |
| Size                  | Φ30*30 mm   |
| Weight                | 40 g        |
| Operating Temperature | -55~+125 °C |
| Storage Temperature   | /           |
| ROHS Compliant        | Yes         |

## **Outline Drawing (mm)**