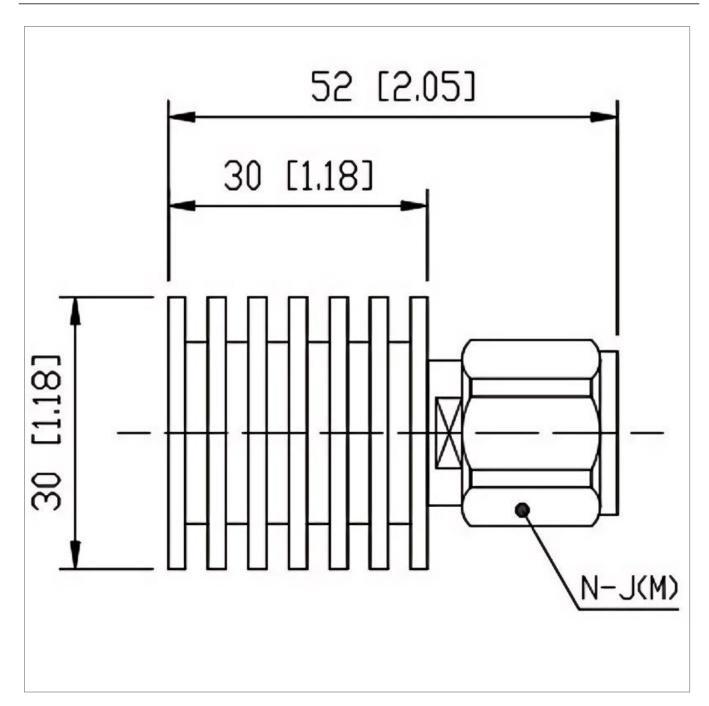

## **General Parameters**

| Frequency Range       | DC~6.0 GHz  |
|-----------------------|-------------|
| Connector Type        | N-M (J)     |
| VSWR Max              | 1.20        |
| Impedance             | 50 Ω        |
| Power                 | 10 W        |
| Size                  | Ф30*30 mm   |
| Weight                | 40 g        |
| Operating Temperature | -55~+125 °C |
| Storage Temperature   | 1           |
| ROHS Compliant        | Yes         |

## **Outline Drawing (mm)**