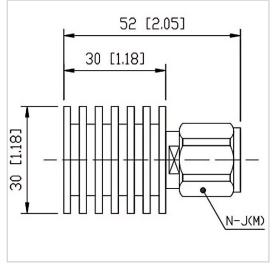

## **General Parameters**

| Frequency Range       | DC~6.0 GHz  |
|-----------------------|-------------|
| Connector Type        | N-M (J)     |
| VSWR Max              | 1.20        |
| Impedance             | 50 Ω        |
| Power                 | 10 W        |
| Size                  | Ф30*30 mm   |
| Weight                | 40 g        |
| Operating Temperature | -55~+125 °C |
| Storage Temperature   | 1           |
| ROHS Compliant        | Yes         |

## **Outline Drawing (mm)**