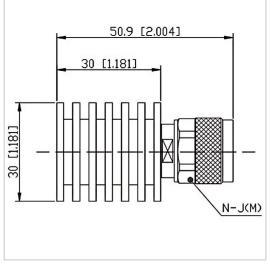

## **Outline Drawing (mm)**

## **General Parameters**

| Frequency Range       | DC~12.4 GHz |
|-----------------------|-------------|
| Connector Type        | N-M (J)     |
| VSWR Max              | 1.25        |
| Impedance             | 50 Ω        |
| Power                 | 10 W        |
| Size                  | Ф30*30 mm   |
| Weight                | 40 g        |
| Operating Temperature | -55~+125 °C |
| Storage Temperature   |             |
| ROHS Compliant        | Yes         |