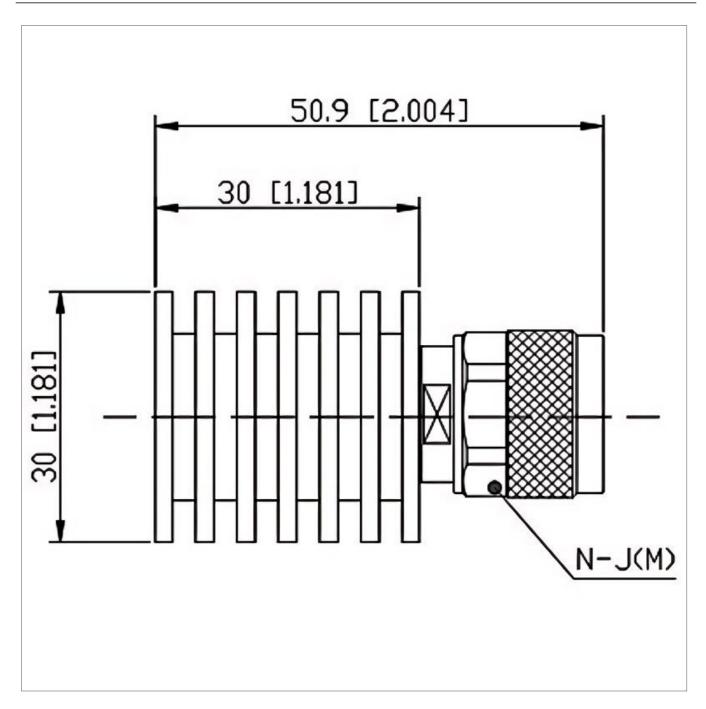

## **Outline Drawing (mm)**

## **General Parameters**

| Frequency Range       | DC~12.4 GHz |
|-----------------------|-------------|
| Connector Type        | N-M (J)     |
| VSWR Max              | 1.25        |
| Impedance             | 50 Ω        |
| Power                 | 10 W        |
| Size                  | Ф30*30 mm   |
| Weight                | 40 g        |
| Operating Temperature | -55~+125 °C |
| Storage Temperature   |             |
| ROHS Compliant        | Yes         |