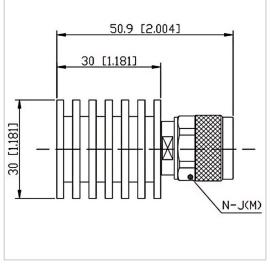

## **General Parameters**

| Frequency Range       | DC~10.0 GHz |
|-----------------------|-------------|
| Connector Type        | N-M (J)     |
| VSWR Max              | 1.25        |
| Impedance             | 50 Ω        |
| Power                 | 10 W        |
| Size                  | Ф30*30 mm   |
| Weight                | 40 g        |
| Operating Temperature | -55~+125 °C |
| Storage Temperature   |             |
| ROHS Compliant        | Yes         |

## **Outline Drawing (mm)**