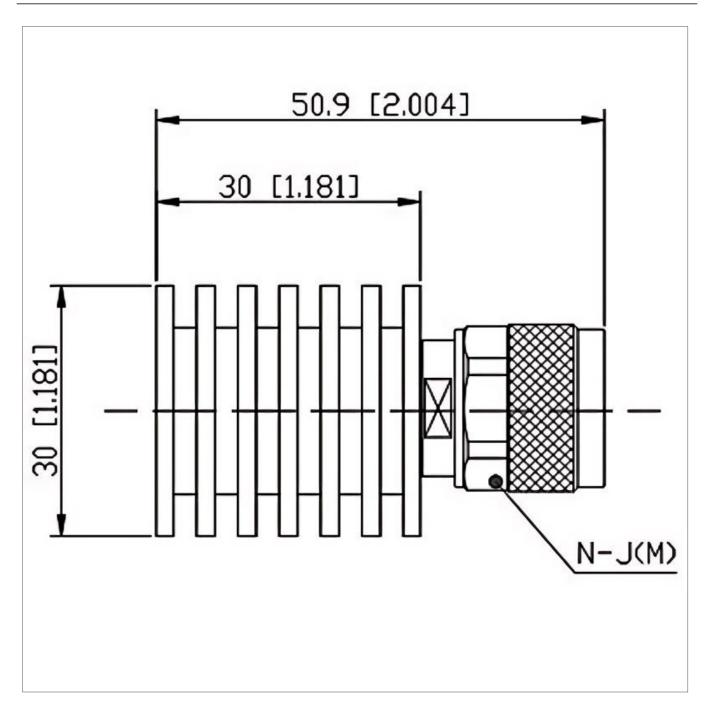

## **General Parameters**

| Frequency Range       | DC~10.0 GHz |
|-----------------------|-------------|
| Connector Type        | N-M (J)     |
| VSWR Max              | 1.25        |
| Impedance             | 50 Ω        |
| Power                 | 10 W        |
| Size                  | Ф30*30 mm   |
| Weight                | 40 g        |
| Operating Temperature | -55~+125 °C |
| Storage Temperature   |             |
| ROHS Compliant        | Yes         |

## **Outline Drawing (mm)**