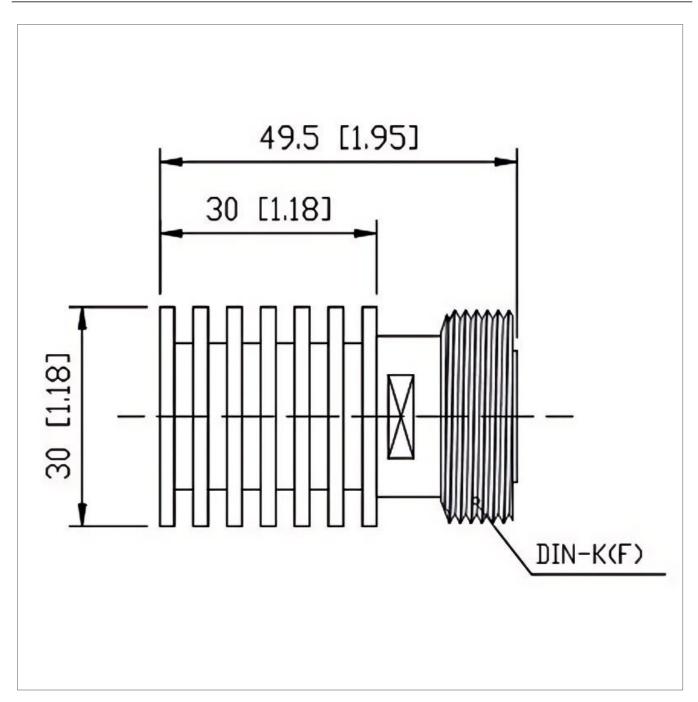

## **Outline Drawing (mm)**

## **General Parameters**

| Frequency Range       | DC~6.0 GHz  |
|-----------------------|-------------|
| Connector Type        | DIN-F (K)   |
| VSWR Max              | 1.30        |
| Impedance             | 50 Ω        |
| Power                 | 10 W        |
| Size                  | Ф30*30 mm   |
| Weight                | 90 g        |
| Operating Temperature | -55~+125 °C |
| Storage Temperature   |             |
| ROHS Compliant        | Yes         |