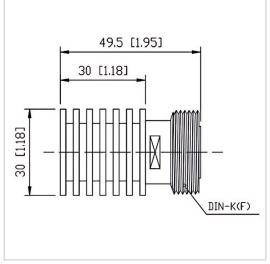

## **Outline Drawing (mm)**

## **General Parameters**

| Frequency Range       | DC~6.0 GHz  |
|-----------------------|-------------|
| Connector Type        | DIN-F (K)   |
| VSWR Max              | 1.30        |
| Impedance             | 50 Ω        |
| Power                 | 10 W        |
| Size                  | Ф30*30 mm   |
| Weight                | 90 g        |
| Operating Temperature | -55~+125 °C |
| Storage Temperature   |             |
| ROHS Compliant        | Yes         |