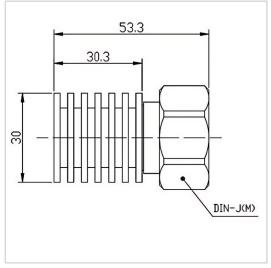

## **Outline Drawing (mm)**

## **General Parameters**

| Frequency Range       | DC~6.0 GHz  |
|-----------------------|-------------|
| Connector Type        | DIN-M (J)   |
| VSWR Max              | 1.30        |
| Impedance             | 50 Ω        |
| Power                 | 10 W        |
| Size                  | Ф30*30 mm   |
| Weight                | 110 g       |
| Operating Temperature | -55~+125 °C |
| Storage Temperature   |             |
| ROHS Compliant        | Yes         |