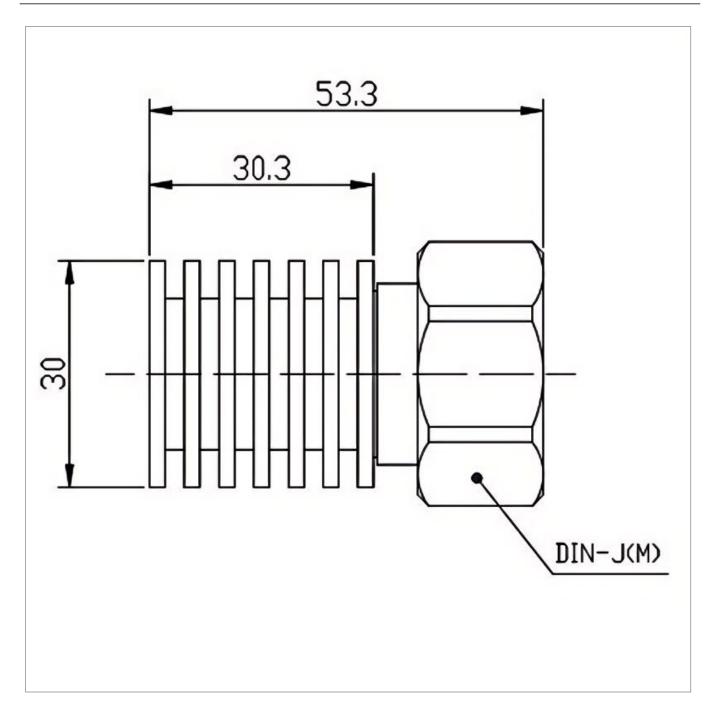

## **Outline Drawing (mm)**

## **General Parameters**

| Frequency Range       | DC~6.0 GHz  |
|-----------------------|-------------|
| Connector Type        | DIN-M (J)   |
| VSWR Max              | 1.30        |
| Impedance             | 50 Ω        |
| Power                 | 10 W        |
| Size                  | Ф30*30 mm   |
| Weight                | 110 g       |
| Operating Temperature | -55~+125 °C |
| Storage Temperature   |             |
| ROHS Compliant        | Yes         |