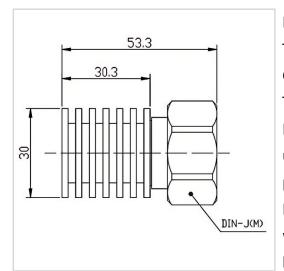

RF Solution offer a wide selection of Coaxial Fixed Termination (Dummy Load) for global customers. CT-10W-RA3030-DINJ-4G is a Coaxial Fixed Termination (Dummy Load) in Frequency Range of DC~4.0 GHz. It is made of high quality materials under a high standard, the Connector Type of this product is DIN-M (J), VSWR Max is 1.25 and Impedance is 50  $\Omega$ . The component has a good working performance and stability, it is ideal for handling a Power of 10 W.

## Product Details

| Part Number | CT-10W-RA3030-DINJ-4G                      |
|-------------|--------------------------------------------|
| Description | DC~4.0 GHz Coaxial Fixed Termination(Dummy |
|             | Load)                                      |

## **General Parameters**

| Frequency Range       | DC~4.0 GHz  |
|-----