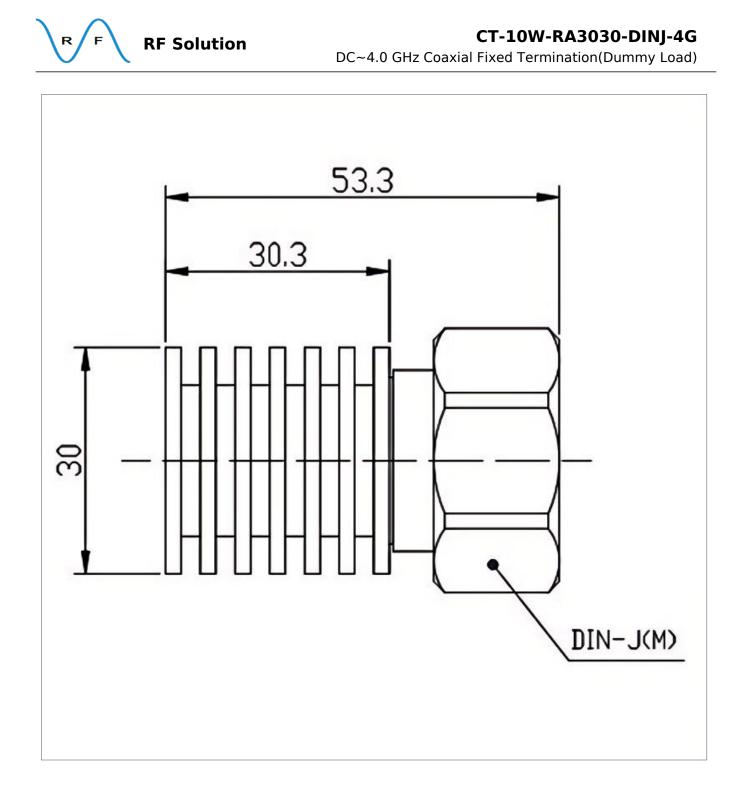

ideal for handling a Power of 10 W.

## Product Details

| Part Number | CT-10W-RA3030-DINJ-4G                      |
|-------------|--------------------------------------------|
| Description | DC~4.0 GHz Coaxial Fixed Termination(Dummy |
|             | Load)                                      |

## **General Parameters**

| Frequency Range       | DC~4.0 GHz  |
|-----------------------|-------------|
| Connector Type        | DIN-M (J)   |
| VSWR Max              | 1.25        |
| Impedance             | 50 Ω        |
| Power                 | 10 W        |
| Size                  | Φ30*30 mm   |
| Weight                | 110 g       |
| Operating Temperature | -55~+125 °C |
| Storage Temperature   | /           |
| ROHS Compliant        | Yes         |

## **Outline Drawing (mm)**