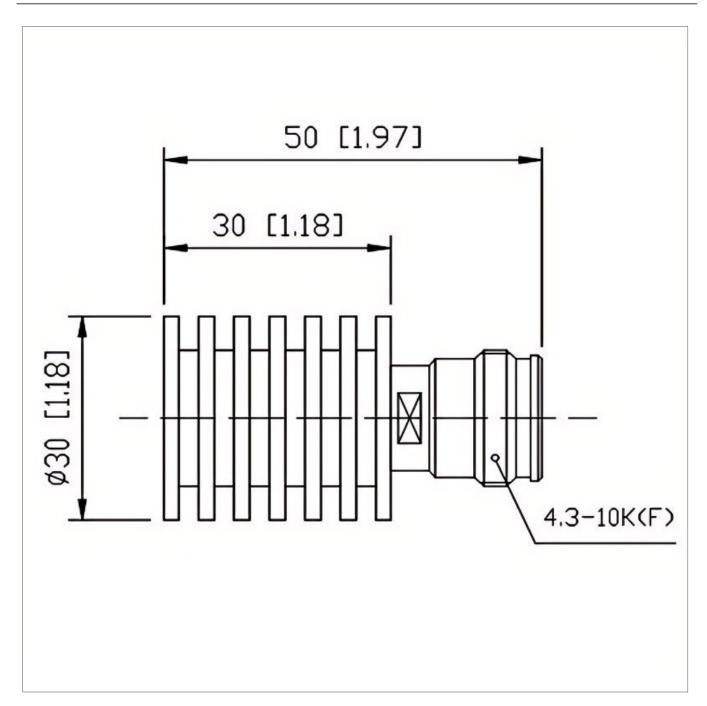

## **General Parameters**

| Frequency Range       | DC~6.0 GHz   |
|-----------------------|--------------|
| Connector Type        | 4.3-10-F (K) |
| VSWR Max              | 1.30         |
| Impedance             | 50 Ω         |
| Power                 | 10 W         |
| Size                  | Ф30*30 mm    |
| Weight                | 50 g         |
| Operating Temperature | -55~+125 °C  |
| Storage Temperature   | /            |
| ROHS Compliant        | Yes          |

## **Outline Drawing (mm)**