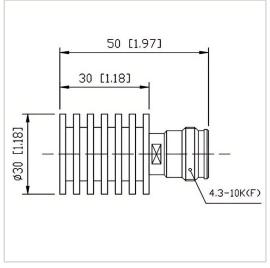

## **General Parameters**

| Frequency Range       | DC~6.0 GHz   |
|-----------------------|--------------|
| Connector Type        | 4.3-10-F (K) |
| VSWR Max              | 1.30         |
| Impedance             | 50 Ω         |
| Power                 | 10 W         |
| Size                  | Ф30*30 mm    |
| Weight                | 50 g         |
| Operating Temperature | -55~+125 °C  |
| Storage Temperature   | /            |
| ROHS Compliant        | Yes          |

## **Outline Drawing (mm)**