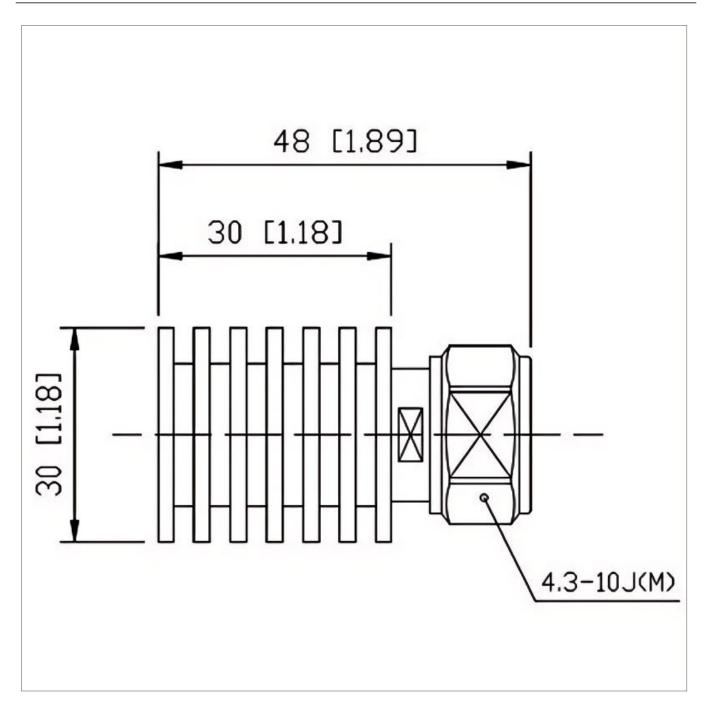

## **Outline Drawing (mm)**

## **General Parameters**

| Frequency Range       | DC~6.0 GHz   |
|-----------------------|--------------|
| Connector Type        | 4.3-10-M (J) |
| VSWR Max              | 1.30         |
| Impedance             | 50 Ω         |
| Power                 | 10 W         |
| Size                  | Ф30*30 mm    |
| Weight                | 70 g         |
| Operating Temperature | -55~+125 °C  |
| Storage Temperature   | 1            |
| ROHS Compliant        | Yes          |