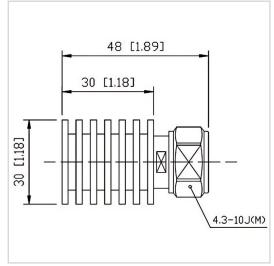

## **Outline Drawing (mm)**

## **General Parameters**

| Frequency Range       | DC~6.0 GHz   |
|-----------------------|--------------|
| Connector Type        | 4.3-10-M (J) |
| VSWR Max              | 1.30         |
| Impedance             | 50 Ω         |
| Power                 | 10 W         |
| Size                  | Ф30*30 mm    |
| Weight                | 70 g         |
| Operating Temperature | -55~+125 °C  |
| Storage Temperature   | 1            |
| ROHS Compliant        | Yes          |