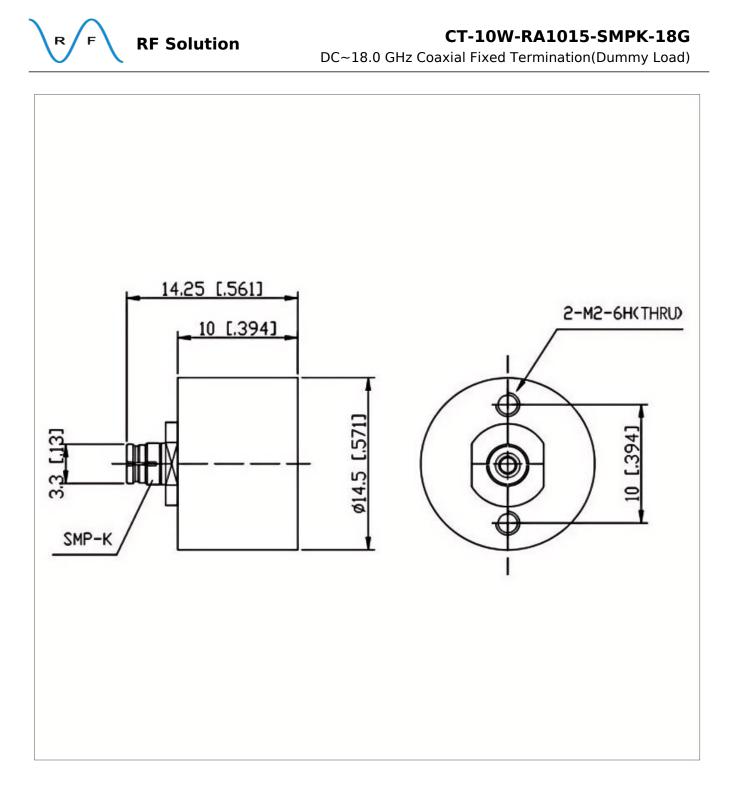

## **General Parameters**

| Frequency Range       | DC~18.0 GHz   |
|-----------------------|---------------|
| Connector Type        | DIN-F (K)     |
| VSWR Max              | 1.50          |
| Impedance             | 50 Ω          |
| Power                 | 10 W          |
| Size                  | Φ14.5*15.4 mm |
| Weight                | 9 g           |
| Operating Temperature | -55~+125 °C   |
| Storage Temperature   | /             |
| ROHS Compliant        | Yes           |

## **Outline Drawing (mm)**