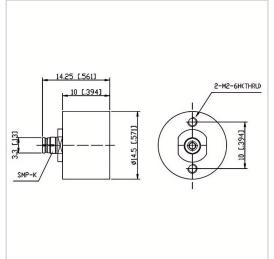

## **General Parameters**

| Frequency Range       | DC~18.0 GHz   |
|-----------------------|---------------|
| Connector Type        | DIN-F (K)     |
| VSWR Max              | 1.50          |
| Impedance             | 50 Ω          |
| Power                 | 10 W          |
| Size                  | Φ14.5*15.4 mm |
| Weight                | 9 g           |
| Operating Temperature | -55~+125 °C   |
| Storage Temperature   | /             |
| ROHS Compliant        | Yes           |

## **Outline Drawing (mm)**