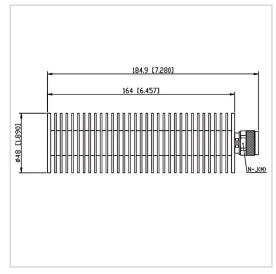

## **General Parameters**

| Frequency Range       | DC~12.4 GHz |
|-----------------------|-------------|
| Connector Type        | N-M (J)     |
| VSWR Max              | 1.35        |
| Impedance             | 50 Ω        |
| Power                 | 100 W       |
| Size                  | Φ48*164 mm  |
| Weight                | 480 g       |
| Operating Temperature | -55~+125 °C |
| Storage Temperature   |             |
| ROHS Compliant        | Yes         |

## **Outline Drawing (mm)**