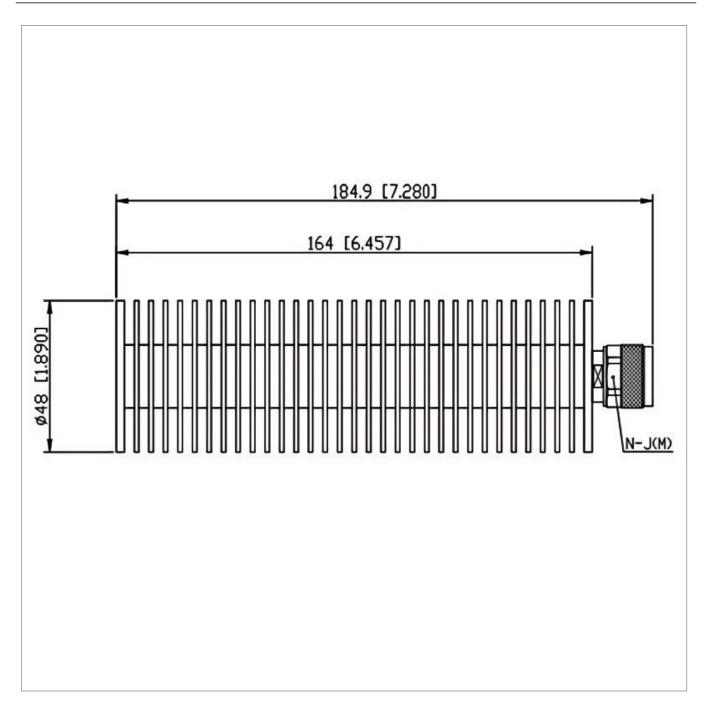

## **General Parameters**

| Frequency Range       | DC~12.4 GHz |
|-----------------------|-------------|
| Connector Type        | N-M (J)     |
| VSWR Max              | 1.35        |
| Impedance             | 50 Ω        |
| Power                 | 100 W       |
| Size                  | Φ48*164 mm  |
| Weight                | 480 g       |
| Operating Temperature | -55~+125 °C |
| Storage Temperature   |             |
| ROHS Compliant        | Yes         |

## **Outline Drawing (mm)**