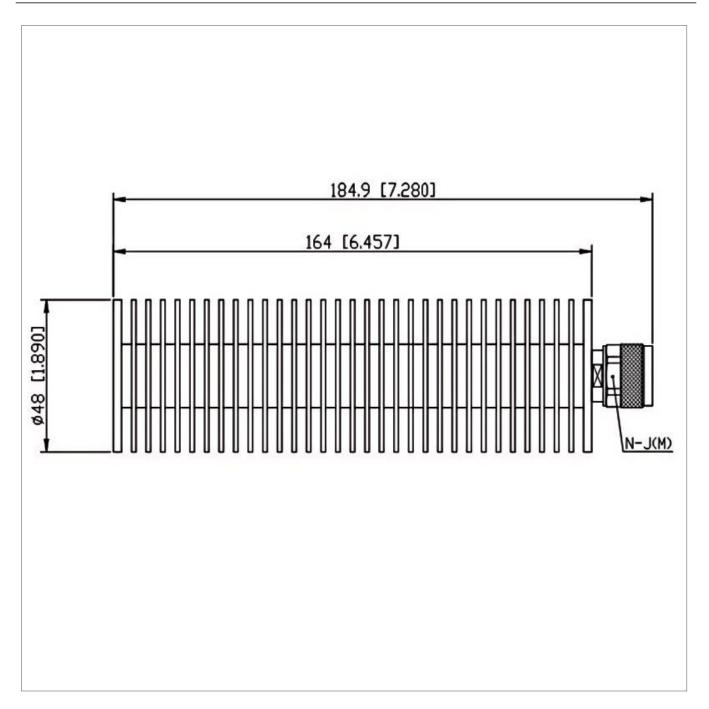

## **General Parameters**

| Frequency Range       | DC~10.0 GHz |
|-----------------------|-------------|
| Connector Type        | N-M (J)     |
| VSWR Max              | 1.30        |
| Impedance             | 50 Ω        |
| Power                 | 100 W       |
| Size                  | Ф48*164 mm  |
| Weight                | 480 g       |
| Operating Temperature | -55~+125 °C |
| Storage Temperature   |             |
| ROHS Compliant        | Yes         |

## **Outline Drawing (mm)**