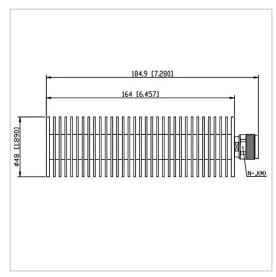

## **General Parameters**

| Frequency Range       | DC~10.0 GHz |
|-----------------------|-------------|
| Connector Type        | N-M (J)     |
| VSWR Max              | 1.30        |
| Impedance             | 50 Ω        |
| Power                 | 100 W       |
| Size                  | Ф48*164 mm  |
| Weight                | 480 g       |
| Operating Temperature | -55~+125 °C |
| Storage Temperature   |             |
| ROHS Compliant        | Yes         |

## **Outline Drawing (mm)**