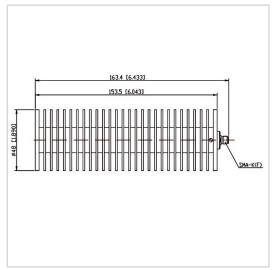

## **Outline Drawing (mm)**

## **General Parameters**

| Frequency Range       | DC~18.0 GHz  |
|-----------------------|--------------|
| Connector Type        | SMA-F (K)    |
| VSWR Max              | 1.45         |
| Impedance             | 50 Ω         |
| Power                 | 100 W        |
| Size                  | Φ48*153.5 mm |
| Weight                | I .          |
| Operating Temperature | -55~+125 °C  |
| Storage Temperature   |              |
| ROHS Compliant        | Yes          |