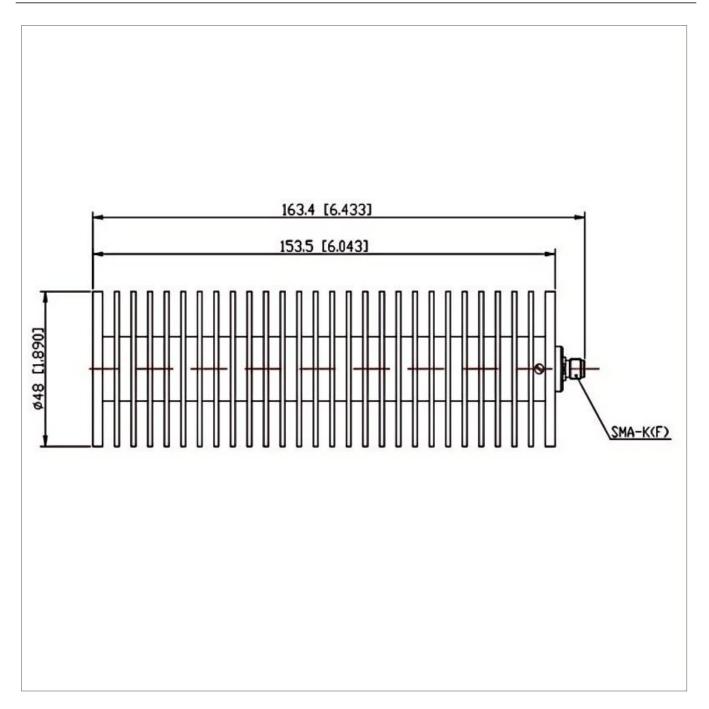

## **Outline Drawing (mm)**

## **General Parameters**

| Frequency Range       | DC~18.0 GHz  |
|-----------------------|--------------|
| Connector Type        | SMA-F (K)    |
| VSWR Max              | 1.45         |
| Impedance             | 50 Ω         |
| Power                 | 100 W        |
| Size                  | Φ48*153.5 mm |
| Weight                | I .          |
| Operating Temperature | -55~+125 °C  |
| Storage Temperature   |              |
| ROHS Compliant        | Yes          |