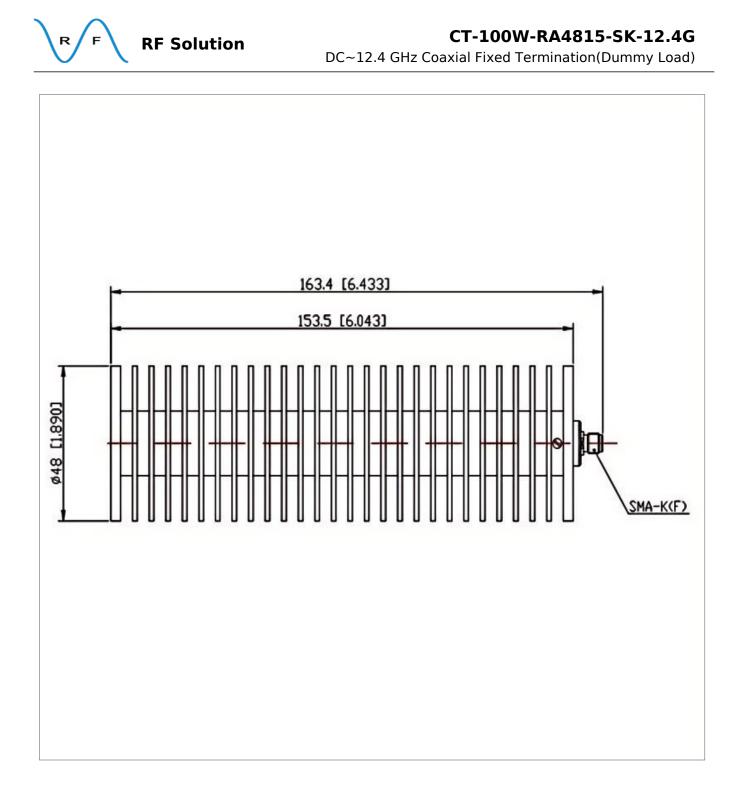

## **General Parameters**

| Frequency Range       | DC~12.4 GHz  |
|-----------------------|--------------|
| Connector Type        | SMA-F (K)    |
| VSWR Max              | 1.35         |
| Impedance             | 50 Ω         |
| Power                 | 100 W        |
| Size                  | Φ48*153.5 mm |
| Weight                | /            |
| Operating Temperature | -55~+125 °C  |
| Storage Temperature   | /            |
| ROHS Compliant        | Yes          |

## **Outline Drawing (mm)**