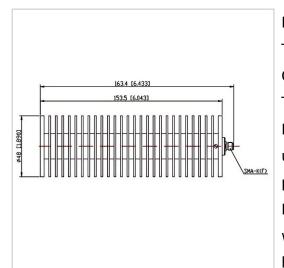

## **General Parameters**

| Frequency Range       | DC~12.4 GHz  |
|-----------------------|--------------|
| Connector Type        | SMA-F (K)    |
| VSWR Max              | 1.35         |
| Impedance             | 50 Ω         |
| Power                 | 100 W        |
| Size                  | Φ48*153.5 mm |
| Weight                | /            |
| Operating Temperature | -55~+125 °C  |
| Storage Temperature   | /            |
| ROHS Compliant        | Yes          |

## **Outline Drawing (mm)**