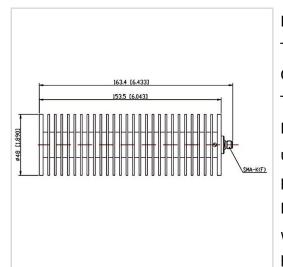

## **General Parameters**

| Frequency Range       | DC~8.0 GHz   |
|-----------------------|--------------|
| Connector Type        | SMA-F (K)    |
| VSWR Max              | 1.30         |
| Impedance             | 50 Ω         |
| Power                 | 100 W        |
| Size                  | Φ48*153.5 mm |
| Weight                | /            |
| Operating Temperature | -55~+125 °C  |
| Storage Temperature   | /            |
| ROHS Compliant        | Yes          |

## **Outline Drawing (mm)**