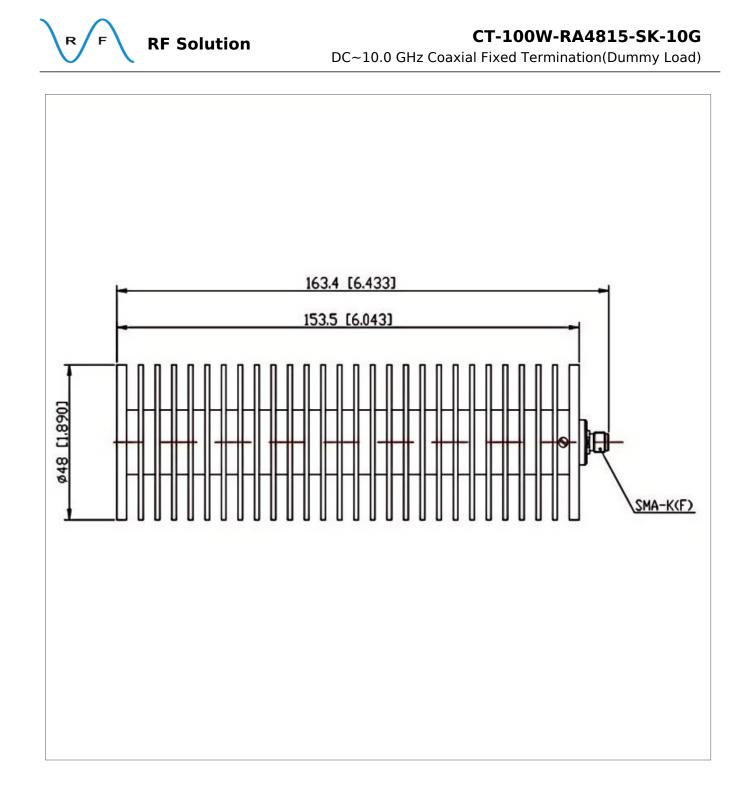

## **General Parameters**

| Frequency Range       | DC~8.0 GHz   |
|-----------------------|--------------|
| Connector Type        | SMA-F (K)    |
| VSWR Max              | 1.30         |
| Impedance             | 50 Ω         |
| Power                 | 100 W        |
| Size                  | Φ48*153.5 mm |
| Weight                | /            |
| Operating Temperature | -55~+125 °C  |
| Storage Temperature   | /            |
| ROHS Compliant        | Yes          |

## **Outline Drawing (mm)**