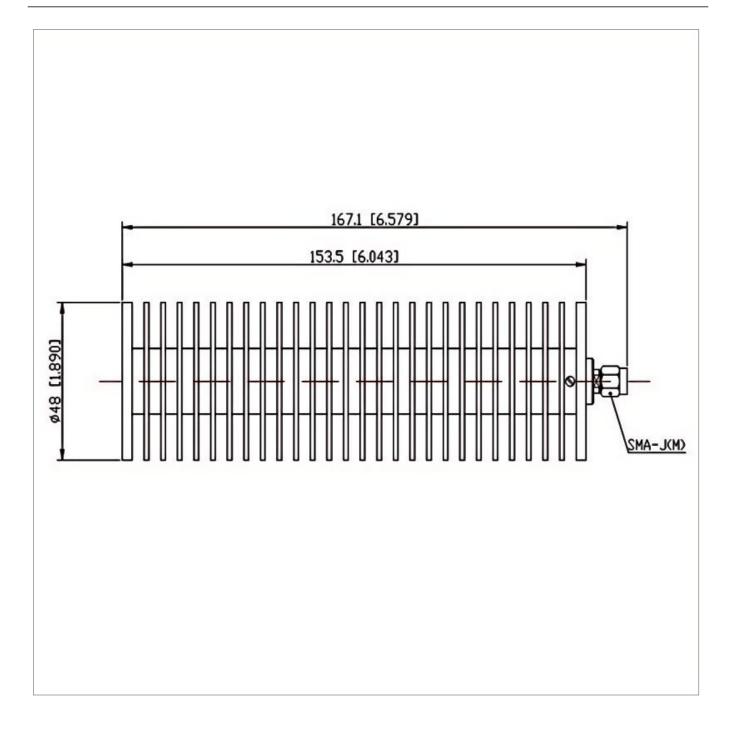

## **General Parameters**

| Frequency Range       | DC~18.0 GHz  |
|-----------------------|--------------|
| Connector Type        | SMA-M (J)    |
| VSWR Max              | 1.45         |
| Impedance             | 50 Ω         |
| Power                 | 100 W        |
| Size                  | Φ48*153.5 mm |
| Weight                | /            |
| Operating Temperature | -55~+125 °C  |
| Storage Temperature   | /            |
| ROHS Compliant        | Yes          |

## **Outline Drawing (mm)**

F

R