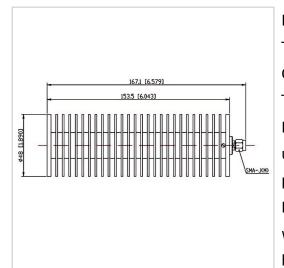

## **General Parameters**

| Frequency Range       | DC~18.0 GHz  |
|-----------------------|--------------|
| Connector Type        | SMA-M (J)    |
| VSWR Max              | 1.45         |
| Impedance             | 50 Ω         |
| Power                 | 100 W        |
| Size                  | Φ48*153.5 mm |
| Weight                | /            |
| Operating Temperature | -55~+125 °C  |
| Storage Temperature   | /            |
| ROHS Compliant        | Yes          |

## **Outline Drawing (mm)**

F

R