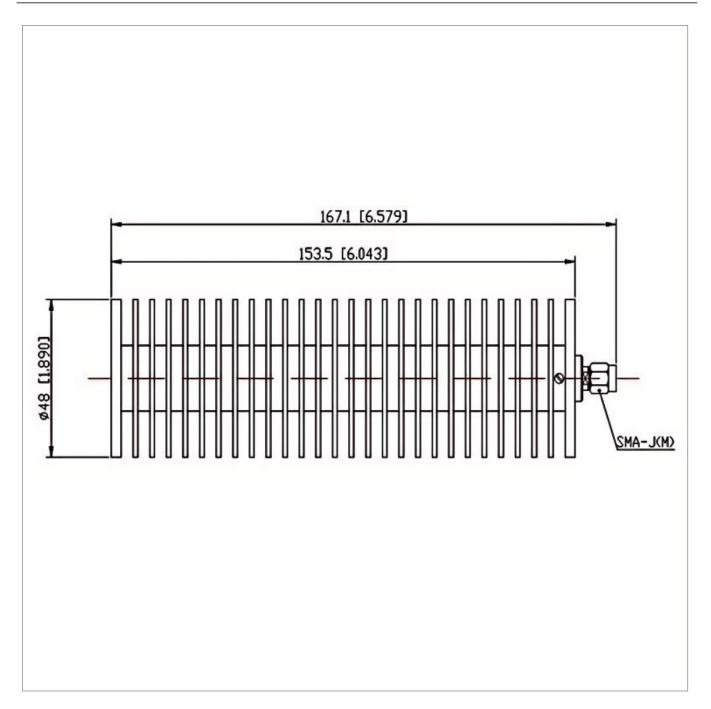

## **Outline Drawing (mm)**

Web:www.solutionrf.com Whatsapp:+86-15351235297 Email:Contact@solutionrf.com

## **General Parameters**

| Frequency Range       | DC~12.4 GHz  |
|-----------------------|--------------|
| Connector Type        | SMA-M (J)    |
| VSWR Max              | 1.35         |
| Impedance             | 50 Ω         |
| Power                 | 100 W        |
| Size                  | Φ48*153.5 mm |
| Weight                | I .          |
| Operating Temperature | -55~+125 °C  |
| Storage Temperature   | I .          |
| ROHS Compliant        | Yes          |