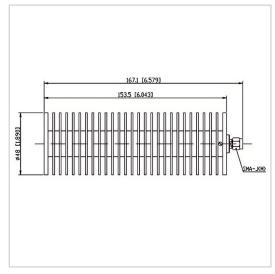

## **Outline Drawing (mm)**

Web:www.solutionrf.com Whatsapp:+86-15351235297 Email:Contact@solutionrf.com

## **General Parameters**

| Frequency Range       | DC~12.4 GHz  |
|-----------------------|--------------|
| Connector Type        | SMA-M (J)    |
| VSWR Max              | 1.35         |
| Impedance             | 50 Ω         |
| Power                 | 100 W        |
| Size                  | Φ48*153.5 mm |
| Weight                | I .          |
| Operating Temperature | -55~+125 °C  |
| Storage Temperature   | I .          |
| ROHS Compliant        | Yes          |