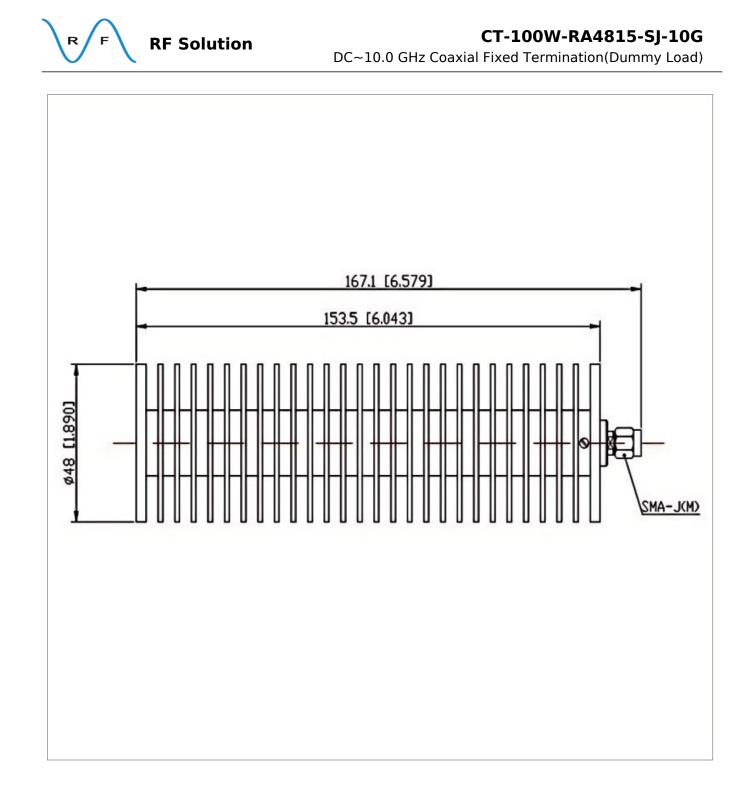

## **Outline Drawing (mm)**

## **General Parameters**

| Frequency Range       | DC~10.0 GHz  |
|-----------------------|--------------|
| Connector Type        | SMA-M (J)    |
| VSWR Max              | 1.30         |
| Impedance             | 50 Ω         |
| Power                 | 100 W        |
| Size                  | Φ48*153.5 mm |
| Weight                | /            |
| Operating Temperature | -55~+125 °C  |
| Storage Temperature   | /            |
| ROHS Compliant        | Yes          |