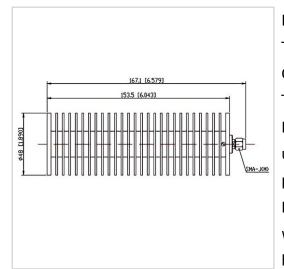

## **Outline Drawing (mm)**

## **General Parameters**

| Frequency Range       | DC~10.0 GHz  |
|-----------------------|--------------|
| Connector Type        | SMA-M (J)    |
| VSWR Max              | 1.30         |
| Impedance             | 50 Ω         |
| Power                 | 100 W        |
| Size                  | Φ48*153.5 mm |
| Weight                | /            |
| Operating Temperature | -55~+125 °C  |
| Storage Temperature   | /            |
| ROHS Compliant        | Yes          |