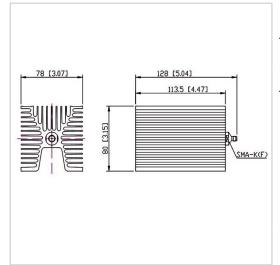

## **Outline Drawing (mm)**

## **General Parameters**

| Frequency Range       | DC~6.0 GHz     |
|-----------------------|----------------|
| Connector Type        | SMA-F (K)      |
| VSWR Max              | 1.25           |
| Impedance             | 50 Ω           |
| Power                 | 100 W          |
| Size                  | 78*80*113.5 mm |
| Weight                | 840 g          |
| Operating Temperature | -55~+125 °C    |
| Storage Temperature   | /              |
| ROHS Compliant        | Yes            |