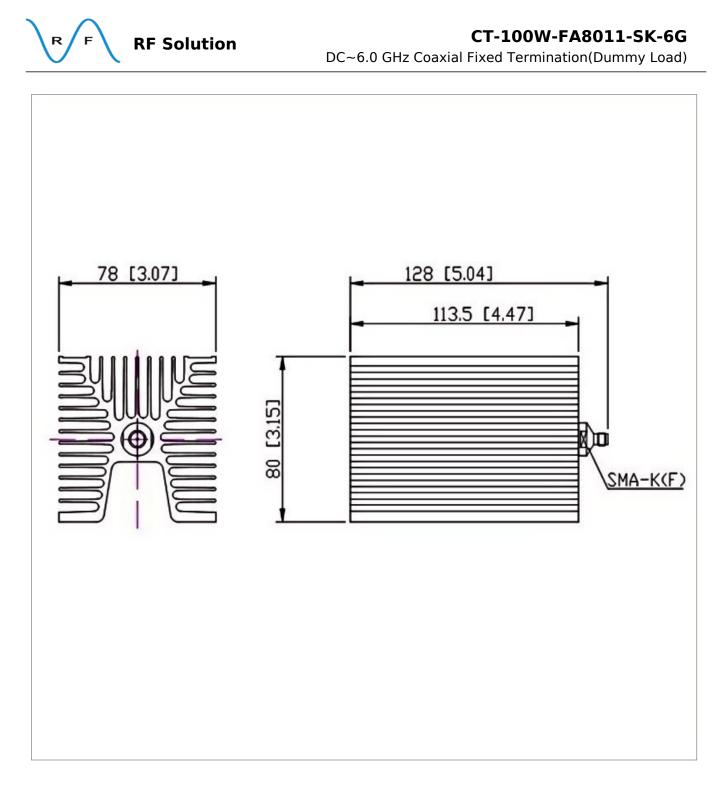

## **Outline Drawing (mm)**

## **General Parameters**

| Frequency Range       | DC~6.0 GHz     |
|-----------------------|----------------|
| Connector Type        | SMA-F (K)      |
| VSWR Max              | 1.25           |
| Impedance             | 50 Ω           |
| Power                 | 100 W          |
| Size                  | 78*80*113.5 mm |
| Weight                | 840 g          |
| Operating Temperature | -55~+125 °C    |
| Storage Temperature   | /              |
| ROHS Compliant        | Yes            |