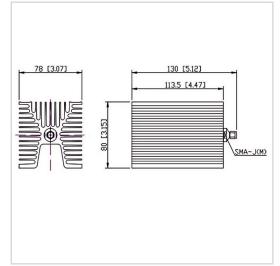

## **General Parameters**

| Frequency Range       | DC~6.0 GHz     |
|-----------------------|----------------|
| Connector Type        | SMA-M (J)      |
| VSWR Max              | 1.25           |
| Impedance             | 50 Ω           |
| Power                 | 100 W          |
| Size                  | 78*80*113.5 mm |
| Weight                | 840 g          |
| Operating Temperature | -55~+125 °C    |
| Storage Temperature   | /              |
| ROHS Compliant        | Yes            |

## **Outline Drawing (mm)**