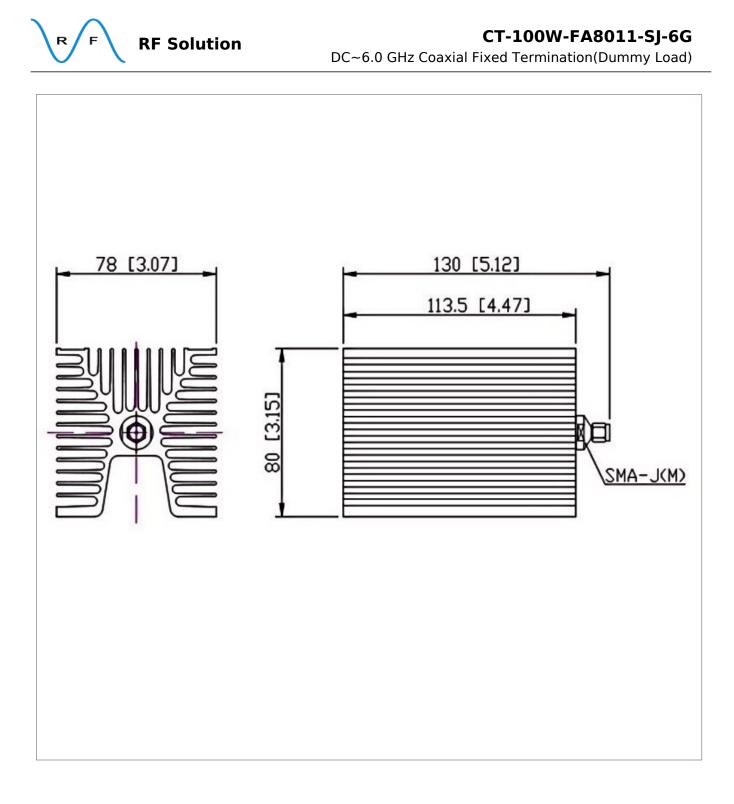

## **General Parameters**

| Frequency Range       | DC~6.0 GHz     |
|-----------------------|----------------|
| Connector Type        | SMA-M (J)      |
| VSWR Max              | 1.25           |
| Impedance             | 50 Ω           |
| Power                 | 100 W          |
| Size                  | 78*80*113.5 mm |
| Weight                | 840 g          |
| Operating Temperature | -55~+125 °C    |
| Storage Temperature   | /              |
| ROHS Compliant        | Yes            |

## **Outline Drawing (mm)**