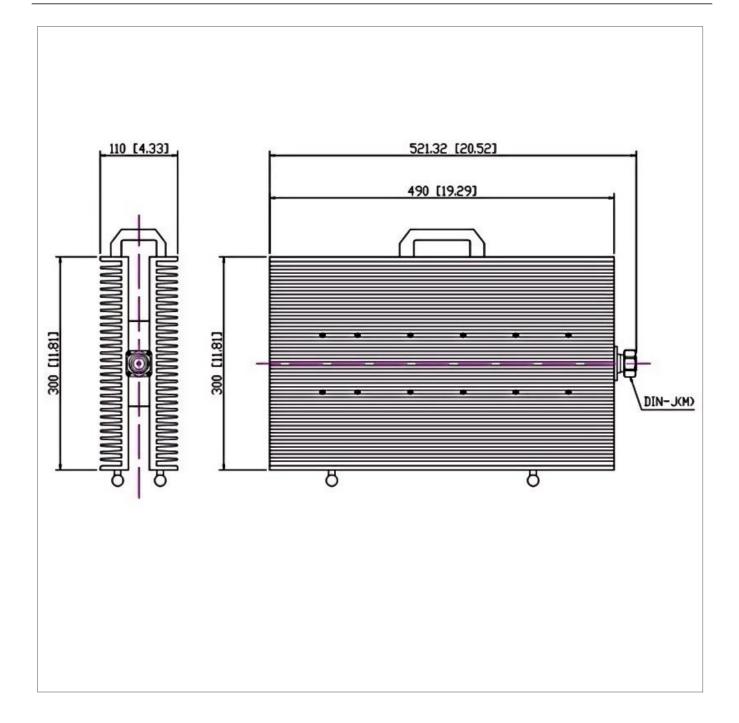

## **General Parameters**

| Frequency Range       | DC~4.0 GHz     |
|-----------------------|----------------|
| Connector Type        | DIN-M (J)      |
| VSWR Max              | 1.45           |
| Impedance             | 50 Ω           |
| Power                 | 1000 W         |
| Size                  | 300*490*110 mm |
| Weight                | 17600 g        |
| Operating Temperature | -55~+125 °C    |
| Storage Temperature   | 1              |
| ROHS Compliant        | Yes            |

## **Outline Drawing (mm)**

F

R