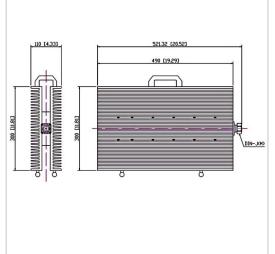

## **General Parameters**

| Frequency Range       | DC~4.0 GHz     |
|-----------------------|----------------|
| Connector Type        | DIN-M (J)      |
| VSWR Max              | 1.45           |
| Impedance             | 50 Ω           |
| Power                 | 1000 W         |
| Size                  | 300*490*110 mm |
| Weight                | 17600 g        |
| Operating Temperature | -55~+125 °C    |
| Storage Temperature   | 1              |
| ROHS Compliant        | Yes            |

## **Outline Drawing (mm)**

F

R