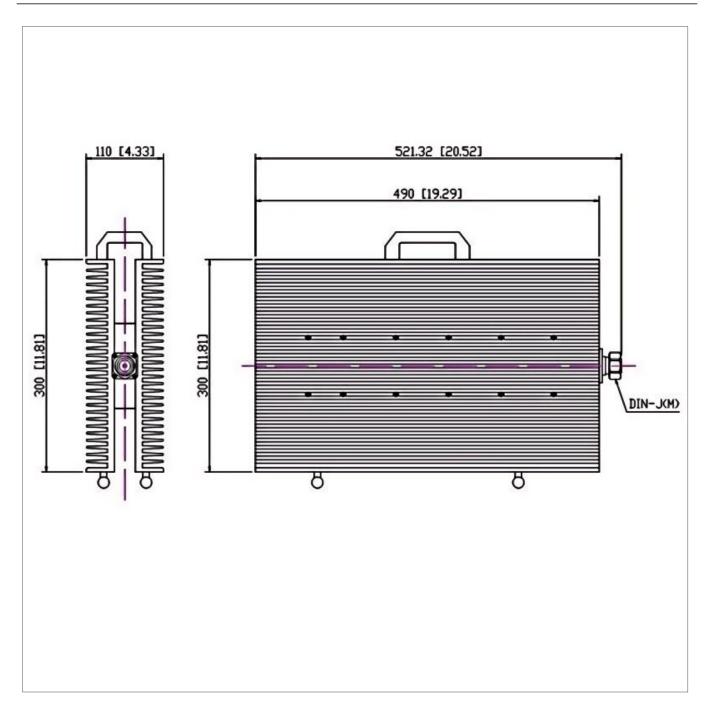

## **General Parameters**

| Frequency Range       | DC~2.0 GHz     |
|-----------------------|----------------|
| Connector Type        | DIN-M (J)      |
| VSWR Max              | 1.35           |
| Impedance             | 50 Ω           |
| Power                 | 1000 W         |
| Size                  | 300*490*110 mm |
| Weight                | 17600 g        |
| Operating Temperature | -55~+125 °C    |
| Storage Temperature   | 1              |
| ROHS Compliant        | Yes            |

## **Outline Drawing (mm)**