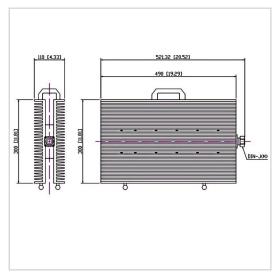

## **General Parameters**

| Frequency Range       | DC~2.0 GHz     |
|-----------------------|----------------|
| Connector Type        | DIN-M (J)      |
| VSWR Max              | 1.35           |
| Impedance             | 50 Ω           |
| Power                 | 1000 W         |
| Size                  | 300*490*110 mm |
| Weight                | 17600 g        |
| Operating Temperature | -55~+125 °C    |
| Storage Temperature   | 1              |
| ROHS Compliant        | Yes            |

## **Outline Drawing (mm)**