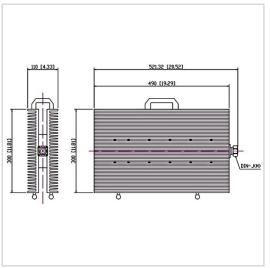

## **General Parameters**

| Frequency Range       | DC~1.0 GHz     |
|-----------------------|----------------|
| Connector Type        | DIN-M (J)      |
| VSWR Max              | 1.35           |
| Impedance             | 50 Ω           |
| Power                 | 1000 W         |
| Size                  | 300*490*110 mm |
| Weight                | 17600 g        |
| Operating Temperature | -55~+125 °C    |
| Storage Temperature   | I              |
| ROHS Compliant        | Yes            |

## **Outline Drawing (mm)**