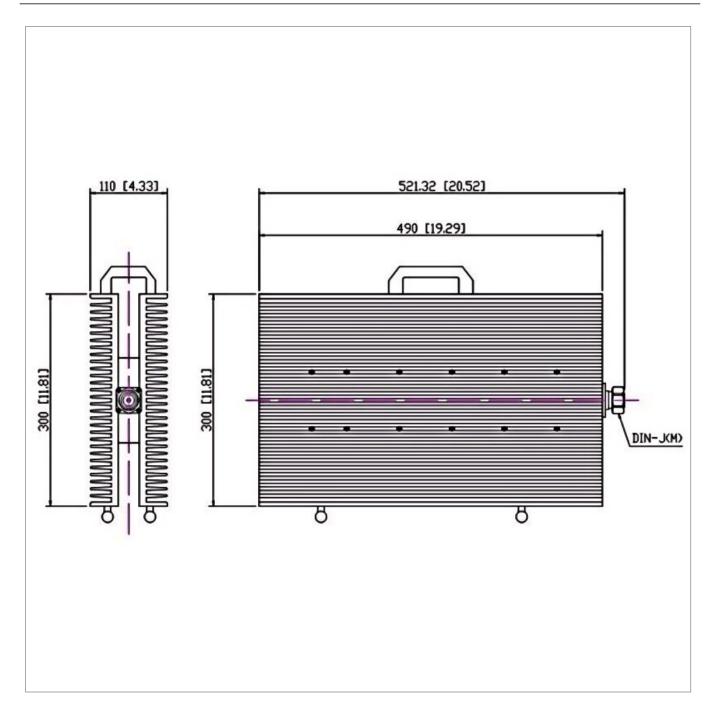

## **General Parameters**

| Frequency Range       | DC~1.0 GHz     |
|-----------------------|----------------|
| Connector Type        | DIN-M (J)      |
| VSWR Max              | 1.35           |
| Impedance             | 50 Ω           |
| Power                 | 1000 W         |
| Size                  | 300*490*110 mm |
| Weight                | 17600 g        |
| Operating Temperature | -55~+125 °C    |
| Storage Temperature   | I              |
| ROHS Compliant        | Yes            |

## **Outline Drawing (mm)**