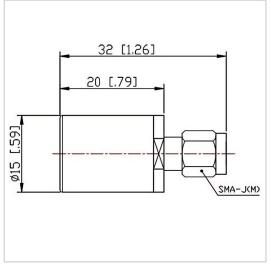

## **General Parameters**

| Frequency Range       | DC~4.0 GHz  |
|-----------------------|-------------|
| Connector Type        | SMA-M (J)   |
| VSWR Max              | 1.25        |
| Impedance             | 50 Ω        |
| Power                 | 5 W         |
| Size                  | Φ15.5*20 mm |
| Weight                | 36 g        |
| Operating Temperature | -55~+125 °C |
| Storage Temperature   | 1           |
| ROHS Compliant        | Yes         |

## **Outline Drawing (mm)**