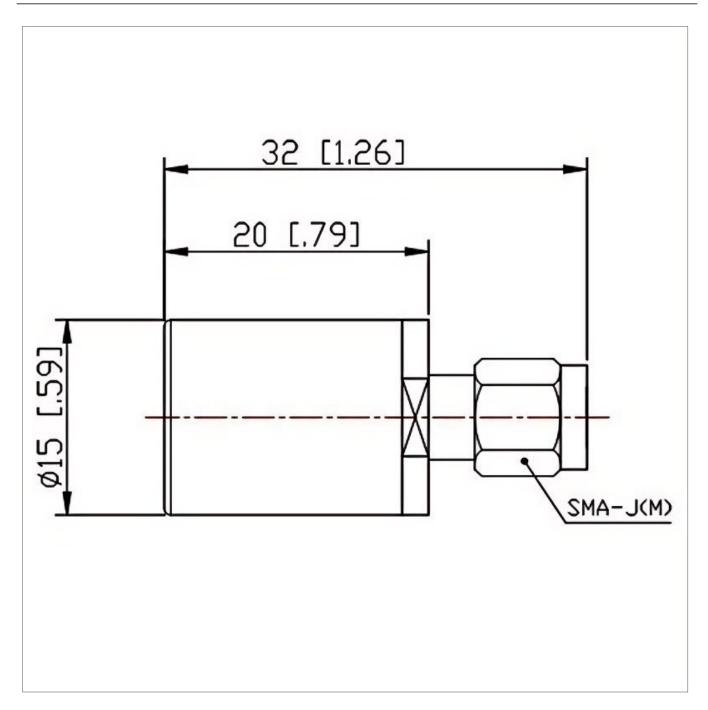

## **General Parameters**

| Frequency Range       | DC~4.0 GHz  |
|-----------------------|-------------|
| Connector Type        | SMA-M (J)   |
| VSWR Max              | 1.25        |
| Impedance             | 50 Ω        |
| Power                 | 5 W         |
| Size                  | Φ15.5*20 mm |
| Weight                | 36 g        |
| Operating Temperature | -55~+125 °C |
| Storage Temperature   | 1           |
| ROHS Compliant        | Yes         |

## **Outline Drawing (mm)**