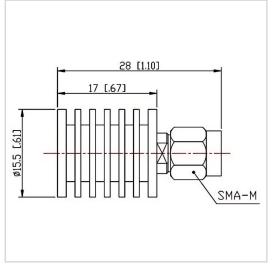

RF Solution offer a wide selection of Coaxial Fixed Termination (Dummy Load) for global customers. CT-05W-RA1517-SJ-6G is a Coaxial Fixed Termination (Dummy Load) in Frequency Range of DC~6.0 GHz. It is made of high quality materials under a high standard, the Connector Type of this product is SMA-M (J), VSWR Max is 1.25 and Impedance is 50  $\Omega$ . The component has a good working performance and stability, it is ideal for handling a Power of 5 W.

## **Product Details**

| Part Number | CT-05W-RA1517-SJ-6G                        |
|-------------|--------------------------------------------|
| Description | DC~6.0 GHz Coaxial Fixed Termination(Dummy |
|             | Load)                                      |

## **General Parameters**

| Frequency Range       | DC~6.0 GHz  |
|----