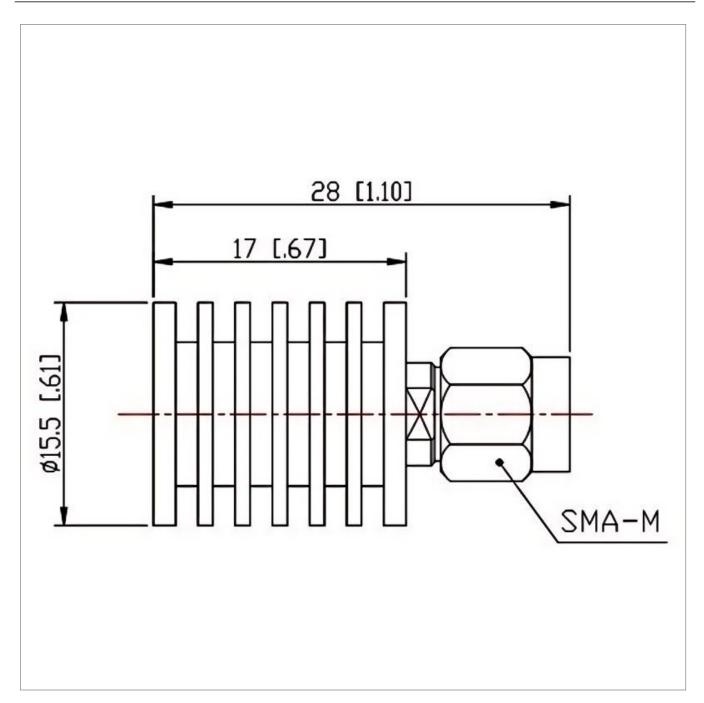

l for handling a Power of 5 W.

## **Product Details**

| Part Number | CT-05W-RA1517-SJ-6G                        |
|-------------|--------------------------------------------|
| Description | DC~6.0 GHz Coaxial Fixed Termination(Dummy |
|             | Load)                                      |

## **General Parameters**

| Frequency Range       | DC~6.0 GHz  |
|-----------------------|-------------|
| Connector Type        | SMA-M (J)   |
| VSWR Max              | 1.25        |
| Impedance             | 50 Ω        |
| Power                 | 5 W         |
| Size                  | Φ10*34 mm   |
| Weight                | 8.2 g       |
| Operating Temperature | -55~+125 °C |
| Storage Temperature   |             |
| ROHS Compliant        | Yes         |

## **Outline Drawing (mm)**