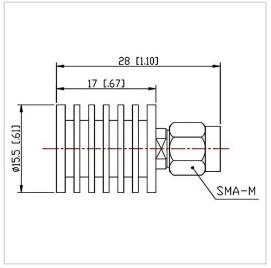

## **General Parameters**

| Frequency Range       | DC~12.4 GHz |
|-----------------------|-------------|
| Connector Type        | SMA-M (J)   |
| VSWR Max              | 1.25        |
| Impedance             | 50 Ω        |
| Power                 | 5 W         |
| Size                  | Φ15.5*17 mm |
| Weight                | 15 g        |
| Operating Temperature | -55~+125 °C |
| Storage Temperature   |             |
| ROHS Compliant        | Yes         |

## **Outline Drawing (mm)**