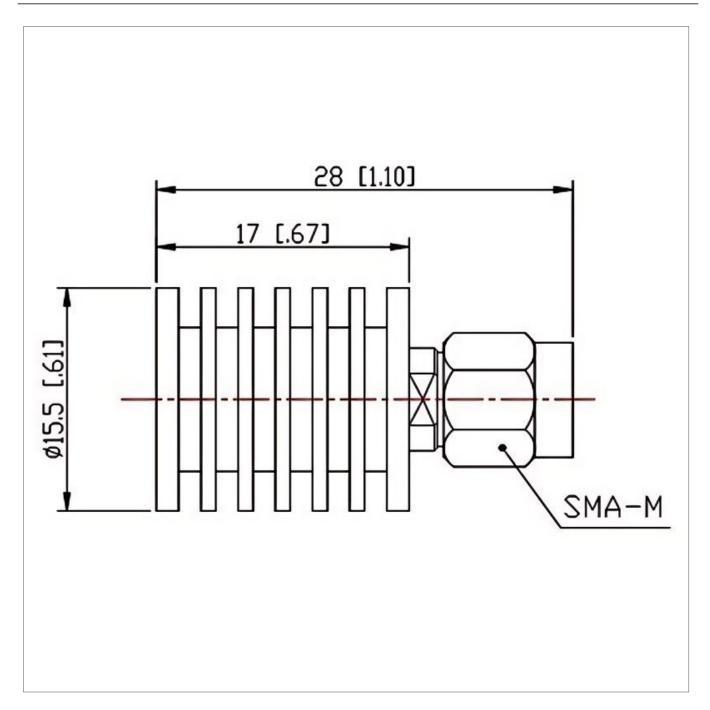

## **General Parameters**

| Frequency Range       | DC~12.4 GHz |
|-----------------------|-------------|
| Connector Type        | SMA-M (J)   |
| VSWR Max              | 1.25        |
| Impedance             | 50 Ω        |
| Power                 | 5 W         |
| Size                  | Φ15.5*17 mm |
| Weight                | 15 g        |
| Operating Temperature | -55~+125 °C |
| Storage Temperature   |             |
| ROHS Compliant        | Yes         |

## **Outline Drawing (mm)**