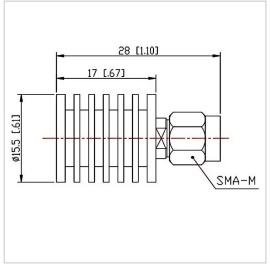

## **General Parameters**

| Frequency Range       | DC~10.0 GHz |
|-----------------------|-------------|
| Connector Type        | SMA-M (J)   |
| VSWR Max              | 1.25        |
| Impedance             | 50 Ω        |
| Power                 | 5 W         |
| Size                  | Φ15.5*17 mm |
| Weight                | 15 g        |
| Operating Temperature | -55~+125 °C |
| Storage Temperature   |             |
| ROHS Compliant        | Yes         |

## **Outline Drawing (mm)**