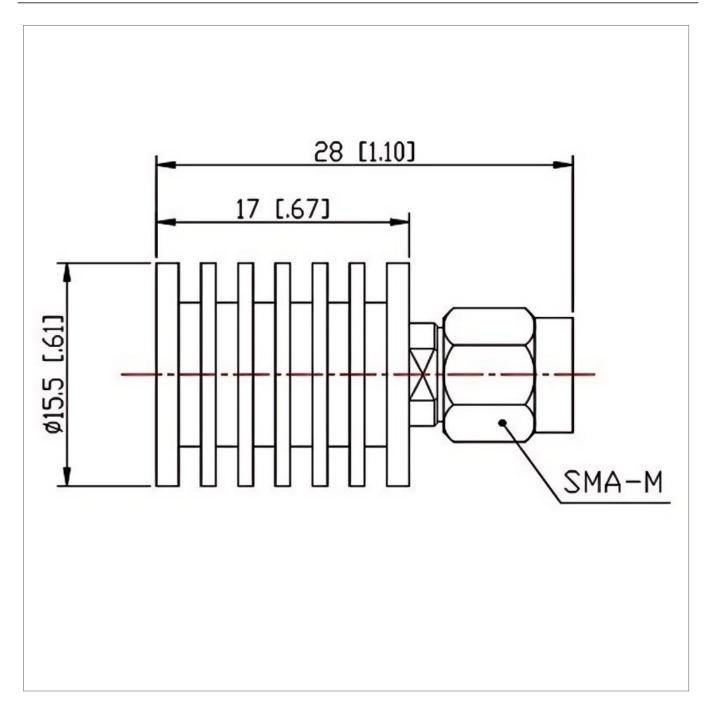

## **General Parameters**

| Frequency Range       | DC~10.0 GHz |
|-----------------------|-------------|
| Connector Type        | SMA-M (J)   |
| VSWR Max              | 1.25        |
| Impedance             | 50 Ω        |
| Power                 | 5 W         |
| Size                  | Φ15.5*17 mm |
| Weight                | 15 g        |
| Operating Temperature | -55~+125 °C |
| Storage Temperature   |             |
| ROHS Compliant        | Yes         |

## **Outline Drawing (mm)**