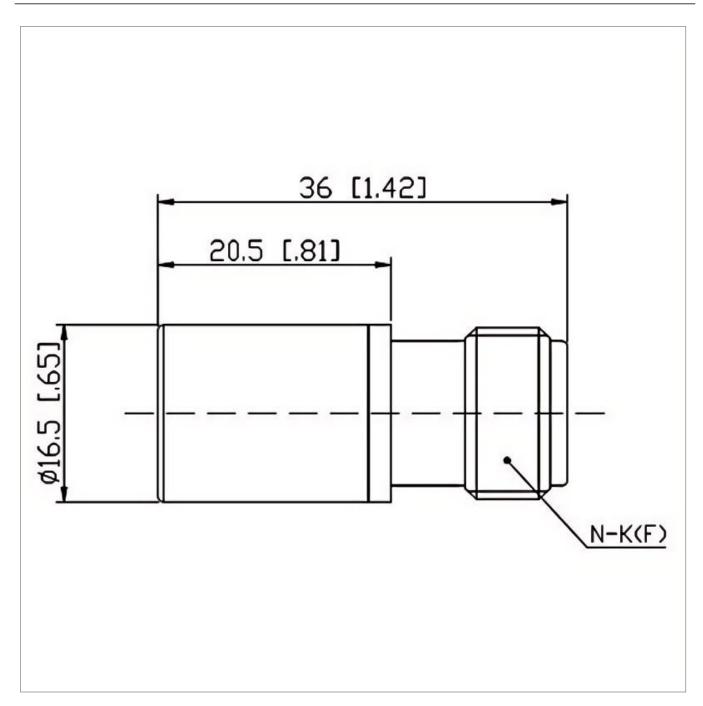

## **General Parameters**

| Frequency Range       | DC~4.0 GHz                                                                                                                                                                                                                                                                                                                                                                                                                                                                                                                                                                                                                                                                                                                                                                                                                                                                                                                                                                                                                                                                                                                                                                                                                                                                                                                                                                                                                                                                                                                                                                                                                                                                                                                                                                                                                                                                                                                                                                                                                                                                                                                     |
|-----------------------|--------------------------------------------------------------------------------------------------------------------------------------------------------------------------------------------------------------------------------------------------------------------------------------------------------------------------------------------------------------------------------------------------------------------------------------------------------------------------------------------------------------------------------------------------------------------------------------------------------------------------------------------------------------------------------------------------------------------------------------------------------------------------------------------------------------------------------------------------------------------------------------------------------------------------------------------------------------------------------------------------------------------------------------------------------------------------------------------------------------------------------------------------------------------------------------------------------------------------------------------------------------------------------------------------------------------------------------------------------------------------------------------------------------------------------------------------------------------------------------------------------------------------------------------------------------------------------------------------------------------------------------------------------------------------------------------------------------------------------------------------------------------------------------------------------------------------------------------------------------------------------------------------------------------------------------------------------------------------------------------------------------------------------------------------------------------------------------------------------------------------------|
| Connector Type        | N-F (K)                                                                                                                                                                                                                                                                                                                                                                                                                                                                                                                                                                                                                                                                                                                                                                                                                                                                                                                                                                                                                                                                                                                                                                                                                                                                                                                                                                                                                                                                                                                                                                                                                                                                                                                                                                                                                                                                                                                                                                                                                                                                                                                        |
| VSWR Max              | 1.25                                                                                                                                                                                                                                                                                                                                                                                                                                                                                                                                                                                                                                                                                                                                                                                                                                                                                                                                                                                                                                                                                                                                                                                                                                                                                                                                                                                                                                                                                                                                                                                                                                                                                                                                                                                                                                                                                                                                                                                                                                                                                                                           |
| Impedance             | 50 Ω                                                                                                                                                                                                                                                                                                                                                                                                                                                                                                                                                                                                                                                                                                                                                                                                                                                                                                                                                                                                                                                                                                                                                                                                                                                                                                                                                                                                                                                                                                                                                                                                                                                                                                                                                                                                                                                                                                                                                                                                                                                                                                                           |
| Power                 | 2 W                                                                                                                                                                                                                                                                                                                                                                                                                                                                                                                                                                                                                                                                                                                                                                                                                                                                                                                                                                                                                                                                                                                                                                                                                                                                                                                                                                                                                                                                                                                                                                                                                                                                                                                                                                                                                                                                                                                                                                                                                                                                                                                            |
| Size                  | Φ16.5*20.5 mm                                                                                                                                                                                                                                                                                                                                                                                                                                                                                                                                                                                                                                                                                                                                                                                                                                                                                                                                                                                                                                                                                                                                                                                                                                                                                                                                                                                                                                                                                                                                                                                                                                                                                                                                                                                                                                                                                                                                                                                                                                                                                                                  |
| Weight                | I and the second |
| Operating Temperature | -55~+125 °C                                                                                                                                                                                                                                                                                                                                                                                                                                                                                                                                                                                                                                                                                                                                                                                                                                                                                                                                                                                                                                                                                                                                                                                                                                                                                                                                                                                                                                                                                                                                                                                                                                                                                                                                                                                                                                                                                                                                                                                                                                                                                                                    |
| Storage Temperature   | 1                                                                                                                                                                                                                                                                                                                                                                                                                                                                                                                                                                                                                                                                                                                                                                                                                                                                                                                                                                                                                                                                                                                                                                                                                                                                                                                                                                                                                                                                                                                                                                                                                                                                                                                                                                                                                                                                                                                                                                                                                                                                                                                              |
| ROHS Compliant        | Yes                                                                                                                                                                                                                                                                                                                                                                                                                                                                                                                                                                                                                                                                                                                                                                                                                                                                                                                                                                                                                                                                                                                                                                                                                                                                                                                                                                                                                                                                                                                                                                                                                                                                                                                                                                                                                                                                                                                                                                                                                                                                                                                            |

## **Outline Drawing (mm)**