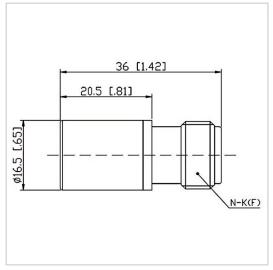

## **General Parameters**

| Frequency Range       | DC~4.0 GHz                                                                                                                                                                                                                                                                                                                                                                                                                                                                                                                                                                                                                                                                                                                                                                                                                                                                                                                                                                                                                                                                                                                                                                                                                                                                                                                                                                                                                                                                                                                                                                                                                                                                                                                                                                                                                                                                                                                                                                                                                                                                                                                     |
|-----------------------|--------------------------------------------------------------------------------------------------------------------------------------------------------------------------------------------------------------------------------------------------------------------------------------------------------------------------------------------------------------------------------------------------------------------------------------------------------------------------------------------------------------------------------------------------------------------------------------------------------------------------------------------------------------------------------------------------------------------------------------------------------------------------------------------------------------------------------------------------------------------------------------------------------------------------------------------------------------------------------------------------------------------------------------------------------------------------------------------------------------------------------------------------------------------------------------------------------------------------------------------------------------------------------------------------------------------------------------------------------------------------------------------------------------------------------------------------------------------------------------------------------------------------------------------------------------------------------------------------------------------------------------------------------------------------------------------------------------------------------------------------------------------------------------------------------------------------------------------------------------------------------------------------------------------------------------------------------------------------------------------------------------------------------------------------------------------------------------------------------------------------------|
| Connector Type        | N-F (K)                                                                                                                                                                                                                                                                                                                                                                                                                                                                                                                                                                                                                                                                                                                                                                                                                                                                                                                                                                                                                                                                                                                                                                                                                                                                                                                                                                                                                                                                                                                                                                                                                                                                                                                                                                                                                                                                                                                                                                                                                                                                                                                        |
| VSWR Max              | 1.25                                                                                                                                                                                                                                                                                                                                                                                                                                                                                                                                                                                                                                                                                                                                                                                                                                                                                                                                                                                                                                                                                                                                                                                                                                                                                                                                                                                                                                                                                                                                                                                                                                                                                                                                                                                                                                                                                                                                                                                                                                                                                                                           |
| Impedance             | 50 Ω                                                                                                                                                                                                                                                                                                                                                                                                                                                                                                                                                                                                                                                                                                                                                                                                                                                                                                                                                                                                                                                                                                                                                                                                                                                                                                                                                                                                                                                                                                                                                                                                                                                                                                                                                                                                                                                                                                                                                                                                                                                                                                                           |
| Power                 | 2 W                                                                                                                                                                                                                                                                                                                                                                                                                                                                                                                                                                                                                                                                                                                                                                                                                                                                                                                                                                                                                                                                                                                                                                                                                                                                                                                                                                                                                                                                                                                                                                                                                                                                                                                                                                                                                                                                                                                                                                                                                                                                                                                            |
| Size                  | Φ16.5*20.5 mm                                                                                                                                                                                                                                                                                                                                                                                                                                                                                                                                                                                                                                                                                                                                                                                                                                                                                                                                                                                                                                                                                                                                                                                                                                                                                                                                                                                                                                                                                                                                                                                                                                                                                                                                                                                                                                                                                                                                                                                                                                                                                                                  |
| Weight                | I and the second |
| Operating Temperature | -55~+125 °C                                                                                                                                                                                                                                                                                                                                                                                                                                                                                                                                                                                                                                                                                                                                                                                                                                                                                                                                                                                                                                                                                                                                                                                                                                                                                                                                                                                                                                                                                                                                                                                                                                                                                                                                                                                                                                                                                                                                                                                                                                                                                                                    |
| Storage Temperature   | 1                                                                                                                                                                                                                                                                                                                                                                                                                                                                                                                                                                                                                                                                                                                                                                                                                                                                                                                                                                                                                                                                                                                                                                                                                                                                                                                                                                                                                                                                                                                                                                                                                                                                                                                                                                                                                                                                                                                                                                                                                                                                                                                              |
| ROHS Compliant        | Yes                                                                                                                                                                                                                                                                                                                                                                                                                                                                                                                                                                                                                                                                                                                                                                                                                                                                                                                                                                                                                                                                                                                                                                                                                                                                                                                                                                                                                                                                                                                                                                                                                                                                                                                                                                                                                                                                                                                                                                                                                                                                                                                            |

## **Outline Drawing (mm)**